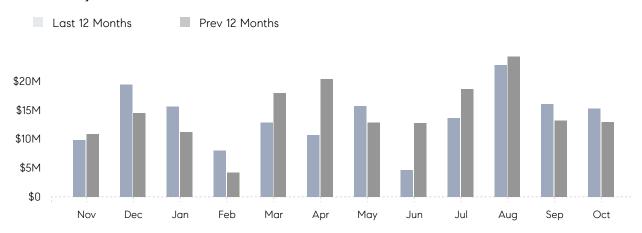

October 2022

# Jericho Market Insights

## Jericho

NASSAU, OCTOBER 2022

### **Property Statistics**

|               |               | Oct 2022     | Oct 2021     | % Change |
|---------------|---------------|--------------|--------------|----------|
| Single-Family | # OF SALES    | 13           | 12           | 8.3%     |
|               | SALES VOLUME  | \$15,300,000 | \$12,947,000 | 18.2%    |
|               | AVERAGE PRICE | \$1,176,923  | \$1,078,917  | 9.1%     |
|               | AVERAGE DOM   | 32           | 47           | -31.9%   |

### Monthly Sales



### Monthly Total Sales Volume



# COMPASS



Compass makes no representations or warranties, express or implied, with respect to future market conditions or prices of residential product at the time the subject property or any competitive property is complete and ready for occupancy or with respect to any report, study, finding, recommendation or other information provided by Compass herein. Moreover, no warranty, express or implied, is made or should be assumed regarding the accuracy, adequacy, completeness, legality, reliability, merchantability or fitness for a particular purpose of any information, in part or whole, contained herein. All material is presented with the understanding that Compass shall not be deemed to provide legal, accounting or other professional services. This is not intended to solicit the purch