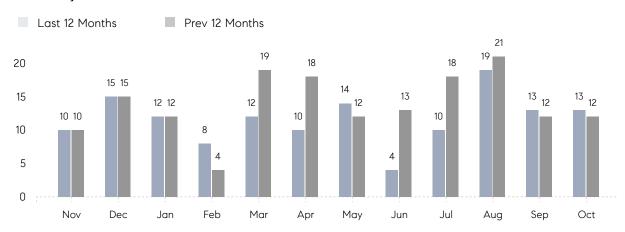

October 2022

# Jericho Market Insights

## Jericho

NASSAU, OCTOBER 2022

### **Property Statistics**

|               |               | Oct 2022     | Oct 2021     | % Change |
|---------------|---------------|--------------|--------------|----------|
| Single-Family | # OF SALES    | 13           | 12           | 8.3%     |
|               | SALES VOLUME  | \$15,300,000 | \$12,947,000 | 18.2%    |
|               | AVERAGE PRICE | \$1,176,923  | \$1,078,917  | 9.1%     |
|               | AVERAGE DOM   | 32           | 47           | -31.9%   |

### Monthly Sales



### Monthly Total Sales Volume



# COMPASS



Compass makes no representations or warranties, express or implied, with respect to future market conditions or prices of residential product at the time the subject property or any competitive property is complete and ready for occupancy or with respect to any report, study, finding, recommendation or other information provided by Compass herein. Moreover, no warranty, express or implied, is made or should be assumed regarding the accuracy, adequacy, completeness, legality, reliability, merchantability or fitness for a particular purpose of any information, in part or whole, contained herein. All material is presented with the understanding that Compass shall not be deemed to provide legal, accounting or other professional services. This is