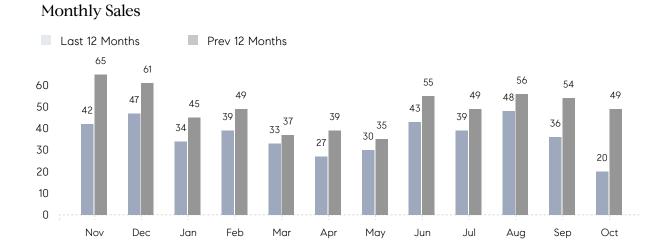

## **Property Statistics**

|               |               | Oct 2022     | Oct 2021     | % Change |
|---------------|---------------|--------------|--------------|----------|
| Single-Family | # OF SALES    | 20           | 49           | -59.2%   |
|               | SALES VOLUME  | \$17,007,000 | \$41,129,899 | -58.7%   |
|               | AVERAGE PRICE | \$850,350    | \$839,386    | 1.3%     |
|               | AVERAGE DOM   | 42           | 70           | -40.0%   |