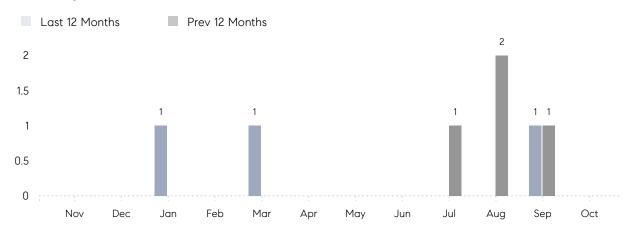

October 2022

## Hewlett Neck Market Insights

# Compass Long Island Monthly Market Insights

### Hewlett Neck

NASSAU, OCTOBER 2022

### **Property Statistics**

|               |               | Oct 2022 | Oct 2021 | % Change |  |
|---------------|---------------|----------|----------|----------|--|
| Single-Family | # OF SALES    | 0        | 0        | 0.0%     |  |
|               | SALES VOLUME  | \$0      | \$0      | -        |  |
|               | AVERAGE PRICE | \$0      | \$0      | -        |  |
|               | AVERAGE DOM   | 0        | 0        | -        |  |

### Monthly Sales



### Monthly Total Sales Volume



## COMPASS



Compass makes no representations or warranties, express or implied, with respect to future market conditions or prices of residential product at the time the subject property or any competitive property is complete and ready for occupancy or with respect to any report, study, finding, recommendation or other information provided by Compass herein. Moreover, no warranty, express or implied, is made or should be assumed regarding the accuracy, adequacy, completeness, legality, reliability, merchantability or fitness for a particular purpose of any information, in part or whole, contained herein. All material is presented with the understanding that Compass shall not be deemed to provide legal, accounting or other professional services. This i