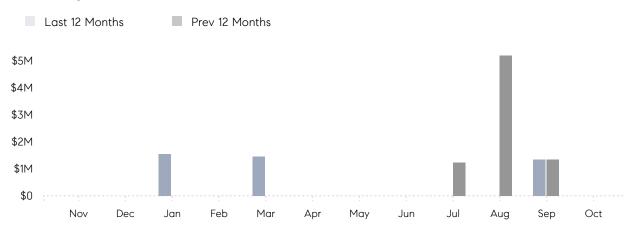

October 2022

## Hewlett Neck Market Insights

# Compass Long Island Monthly Market Insights

### Hewlett Neck

NASSAU, OCTOBER 2022

### **Property Statistics**

|               |               | Oct 2022 | Oct 2021 | % Change |  |
|---------------|---------------|----------|----------|----------|--|
| Single-Family | # OF SALES    | 0        | 0        | 0.0%     |  |
|               | SALES VOLUME  | \$0      | \$0      | -        |  |
|               | AVERAGE PRICE | \$0      | \$0      | -        |  |
|               | AVERAGE DOM   | 0        | 0        | -        |  |

### Monthly Sales



### Monthly Total Sales Volume



## COMPASS



Compass makes no representations or warranties, express or implied, with respect to future market conditions or prices of residential product at the time the subject property or any competitive property is complete and ready for occupancy or with respect to any report, study, finding, recommendation or other information provided by Compass herein. Moreover, no warranty, express or implied, is made or should be assumed regarding the accuracy, adequacy, completeness, legality, reliability, merchantability or fitness for a particular purpose of any information, in part or whole, contained herein. All material is presented with the understanding that Compass shall not be deemed to provide legal, accounting or other professional services. This is not intended to solicit the purc