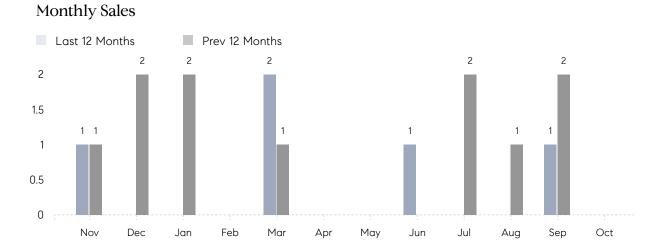

## **Property Statistics**

|               |               | Oct 2022 | Oct 2021 | % Change |  |
|---------------|---------------|----------|----------|----------|--|
| Single-Family | # OF SALES    | 0        | 0        | 0.0%     |  |
|               | SALES VOLUME  | \$0      | \$0      | -        |  |
|               | AVERAGE PRICE | \$0      | \$0      | -        |  |
|               | AVERAGE DOM   | 0        | 0        | -        |  |