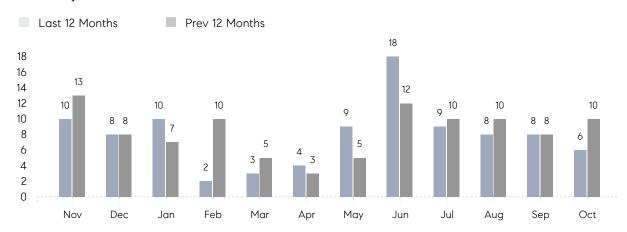

### Monthly Sales

### **Property Statistics**

|               |               | Oct 2022    | Oct 2021    | % Change |  |
|---------------|---------------|-------------|-------------|----------|--|
| Single-Family | # OF SALES    | 6           | 10          | -40.0%   |  |
|               | SALES VOLUME  | \$5,018,000 | \$6,950,500 | -27.8%   |  |
|               | AVERAGE PRICE | \$836,333   | \$695,050   | 20.3%    |  |
|               | AVERAGE DOM   | 34          | 39          | -12.8%   |  |