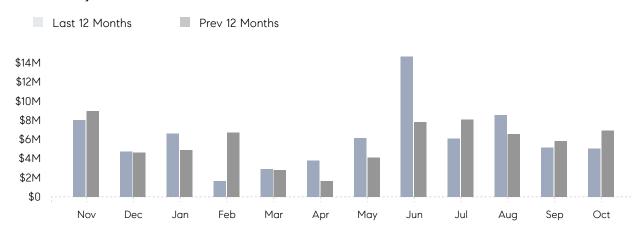

### Monthly Total Sales Volume

### **Property Statistics**

|               |               | Oct 2022    | Oct 2021    | % Change |  |
|---------------|---------------|-------------|-------------|----------|--|
| Single-Family | # OF SALES    | 6           | 10          | -40.0%   |  |
|               | SALES VOLUME  | \$5,018,000 | \$6,950,500 | -27.8%   |  |
|               | AVERAGE PRICE | \$836,333   | \$695,050   | 20.3%    |  |
|               | AVERAGE DOM   | 34          | 39          | -12.8%   |  |