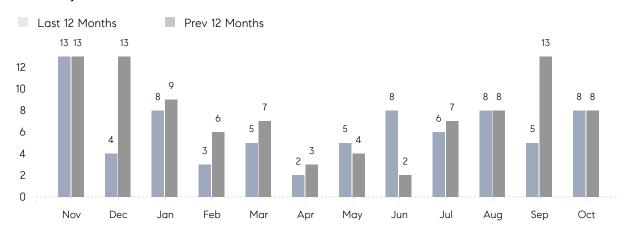

### Monthly Sales

### **Property Statistics**

|               |               | Oct 2022    | Oct 2021    | % Change |  |
|---------------|---------------|-------------|-------------|----------|--|
| Single-Family | # OF SALES    | 8           | 8           | 0.0%     |  |
|               | SALES VOLUME  | \$9,106,500 | \$8,149,200 | 11.7%    |  |
|               | AVERAGE PRICE | \$1,138,313 | \$1,018,650 | 11.7%    |  |
|               | AVERAGE DOM   | 44          | 51          | -13.7%   |  |