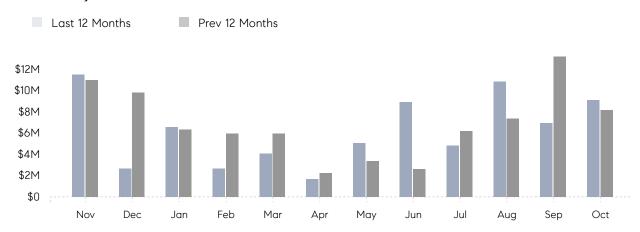

### Monthly Total Sales Volume

### **Property Statistics**

|               |               | Oct 2022    | Oct 2021    | % Change |  |
|---------------|---------------|-------------|-------------|----------|--|
| Single-Family | # OF SALES    | 8           | 8           | 0.0%     |  |
|               | SALES VOLUME  | \$9,106,500 | \$8,149,200 | 11.7%    |  |
|               | AVERAGE PRICE | \$1,138,313 | \$1,018,650 | 11.7%    |  |
|               | AVERAGE DOM   | 44          | 51          | -13.7%   |  |