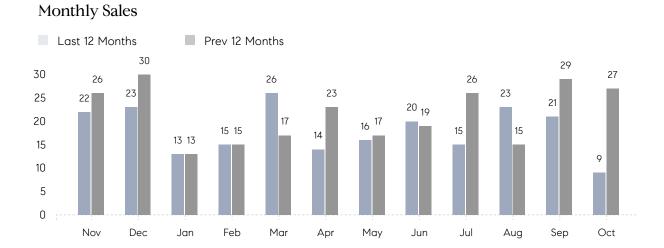

## **Property Statistics**

|               |               | Oct 2022    | Oct 2021     | % Change |  |
|---------------|---------------|-------------|--------------|----------|--|
| Single-Family | # OF SALES    | 9           | 27           | -66.7%   |  |
|               | SALES VOLUME  | \$9,470,000 | \$24,933,900 | -62.0%   |  |
|               | AVERAGE PRICE | \$1,052,222 | \$923,478    | 13.9%    |  |
|               | AVERAGE DOM   | 69          | 58           | 19.0%    |  |