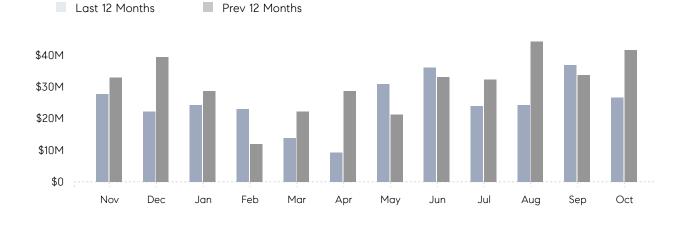

## **Property Statistics**

|               |               | Oct 2022     | Oct 2021     | % Change |
|---------------|---------------|--------------|--------------|----------|
| Single-Family | # OF SALES    | 21           | 34           | -38.2%   |
|               | SALES VOLUME  | \$26,660,915 | \$41,745,000 | -36.1%   |
|               | AVERAGE PRICE | \$1,269,567  | \$1,227,794  | 3.4%     |
|               | AVERAGE DOM   | 48           | 38           | 26.3%    |

## Monthly Total Sales Volume

COMPASS

 $\sim$   $\sim$   $\sim$   $\sim$   $\sim$ / / / / / / / //// | | | | | / ------

Compass makes no representations or warranties, express or implied, with respect to future market conditions or prices of residential product at the time the subject property or any competitive property is complete and ready for occupancy or with respect to any report, study, finding, recommendation or other information provided by Compass herein. Moreover, no warranty, express or implied, is made or should be assumed regarding the accuracy, adequacy, completeness, legality, reliability, merchantability or fitness for a particular purpose of any information, in part or whole, contained herein. All material is presented with the understanding that Compass shall not be deemed to provide legal, accounting or other professional services. This is not intended to solicit the purchase or sale of any property. Any and all such warranties are hereby expressly disclaimed. Equal Housing Opportunity.