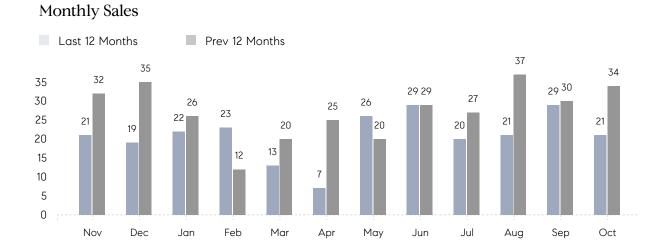

## **Property Statistics**

|               |               | Oct 2022     | Oct 2021     | % Change |
|---------------|---------------|--------------|--------------|----------|
| Single-Family | # OF SALES    | 21           | 34           | -38.2%   |
|               | SALES VOLUME  | \$26,660,915 | \$41,745,000 | -36.1%   |
|               | AVERAGE PRICE | \$1,269,567  | \$1,227,794  | 3.4%     |
|               | AVERAGE DOM   | 48           | 38           | 26.3%    |