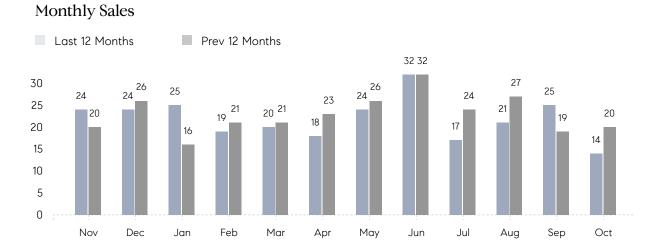

## **Property Statistics**

|               |               | Oct 2022     | Oct 2021     | % Change |
|---------------|---------------|--------------|--------------|----------|
| Single-Family | # OF SALES    | 14           | 20           | -30.0%   |
|               | SALES VOLUME  | \$10,874,999 | \$16,654,501 | -34.7%   |
|               | AVERAGE PRICE | \$776,786    | \$832,725    | -6.7%    |
|               | AVERAGE DOM   | 44           | 37           | 18.9%    |