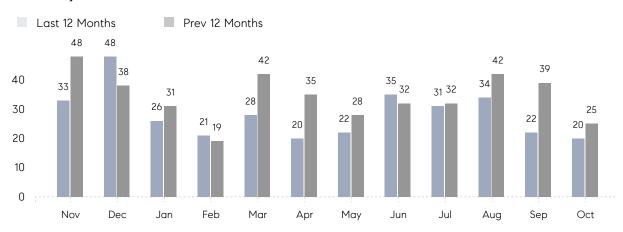

October 2022

# East Meadow Market Insights

## East Meadow

NASSAU, OCTOBER 2022

### **Property Statistics**

|               |               | Oct 2022     | Oct 2021     | % Change |
|---------------|---------------|--------------|--------------|----------|
| Single-Family | # OF SALES    | 20           | 25           | -20.0%   |
|               | SALES VOLUME  | \$14,230,388 | \$15,914,000 | -10.6%   |
|               | AVERAGE PRICE | \$711,519    | \$636,560    | 11.8%    |
|               | AVERAGE DOM   | 42           | 39           | 7.7%     |

### Monthly Sales



### Monthly Total Sales Volume



# COMPASS



Compass makes no representations or warranties, express or implied, with respect to future market conditions or prices of residential product at the time the subject property or any competitive property is complete and ready for occupancy or with respect to any report, study, finding, recommendation or other information provided by Compass herein. Moreover, no warranty, express or implied, is made or should be assumed regarding the accuracy, adequacy, completeness, legality, reliability, merchantability or fitness for a particular purpose of any information, in part or whole, contained herein. All material is presented with the understanding that Compass shall not be deemed to provide legal, accounting or other professional services. This is