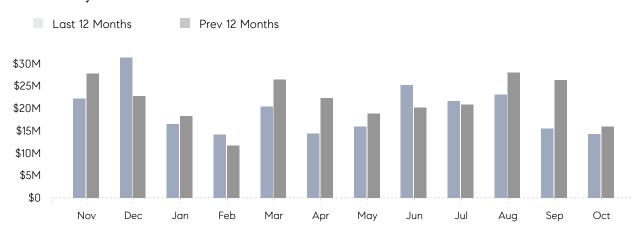

October 2022

# East Meadow Market Insights

## East Meadow

NASSAU, OCTOBER 2022

### **Property Statistics**

|               |               | Oct 2022     | Oct 2021     | % Change |
|---------------|---------------|--------------|--------------|----------|
| Single-Family | # OF SALES    | 20           | 25           | -20.0%   |
|               | SALES VOLUME  | \$14,230,388 | \$15,914,000 | -10.6%   |
|               | AVERAGE PRICE | \$711,519    | \$636,560    | 11.8%    |
|               | AVERAGE DOM   | 42           | 39           | 7.7%     |

### Monthly Sales



### Monthly Total Sales Volume



# COMPASS



Compass makes no representations or warranties, express or implied, with respect to future market conditions or prices of residential product at the time the subject property or any competitive property is complete and ready for occupancy or with respect to any report, study, finding, recommendation or other information provided by Compass herein. Moreover, no warranty, express or implied, is made or should be assumed regarding the accuracy, adequacy, completeness, legality, reliability, merchantability or fitness for a particular purpose of any information, in part or whole, contained herein. All material is presented with the understanding that Compass shall not be deemed to provide legal, accounting or other professional services. This is not intended to solicit the purch