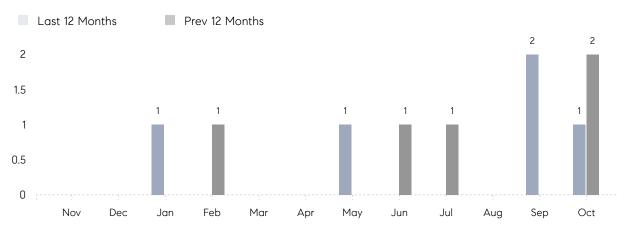

## **Property Statistics**

|               |               | Oct 2022    | Oct 2021     | % Change |
|---------------|---------------|-------------|--------------|----------|
| Single-Family | # OF SALES    | 1           | 2            | -50.0%   |
|               | SALES VOLUME  | \$3,250,000 | \$11,300,000 | -71.2%   |
|               | AVERAGE PRICE | \$3,250,000 | \$5,650,000  | -42.5%   |
|               | AVERAGE DOM   | 81          | 221          | -63.3%   |