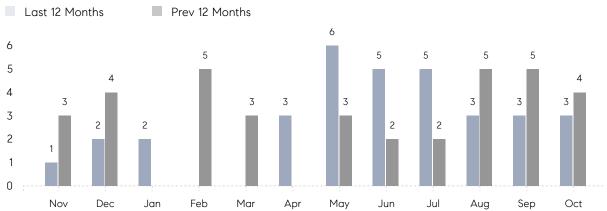

## **Property Statistics**

|               |               | Oct 2022    | Oct 2021     | % Change |
|---------------|---------------|-------------|--------------|----------|
| Single-Family | # OF SALES    | 3           | 4            | -25.0%   |
|               | SALES VOLUME  | \$6,995,000 | \$11,152,000 | -37.3%   |
|               | AVERAGE PRICE | \$2,331,667 | \$2,788,000  | -16.4%   |
|               | AVERAGE DOM   | 150         | 86           | 74.4%    |