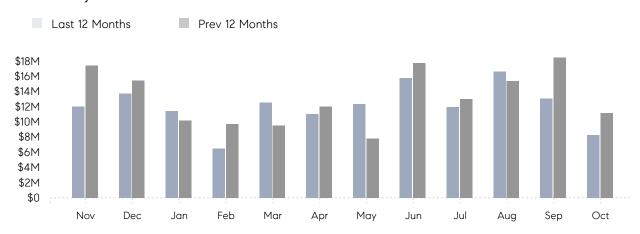

### Monthly Total Sales Volume

## **Property Statistics**

|               |               | Oct 2022    | Oct 2021     | % Change |
|---------------|---------------|-------------|--------------|----------|
| Single-Family | # OF SALES    | 13          | 17           | -23.5%   |
|               | SALES VOLUME  | \$8,299,500 | \$11,185,500 | -25.8%   |
|               | AVERAGE PRICE | \$638,423   | \$657,971    | -3.0%    |
|               | AVERAGE DOM   | 51          | 35           | 45.7%    |