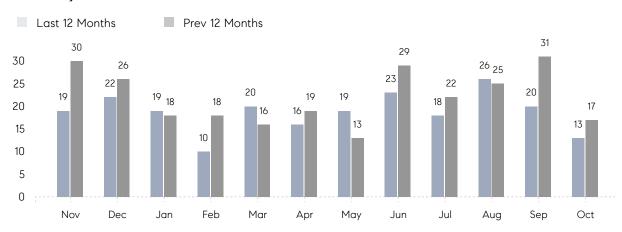

### Monthly Sales

## **Property Statistics**

|               |               | Oct 2022    | Oct 2021     | % Change |
|---------------|---------------|-------------|--------------|----------|
| Single-Family | # OF SALES    | 13          | 17           | -23.5%   |
|               | SALES VOLUME  | \$8,299,500 | \$11,185,500 | -25.8%   |
|               | AVERAGE PRICE | \$638,423   | \$657,971    | -3.0%    |
|               | AVERAGE DOM   | 51          | 35           | 45.7%    |