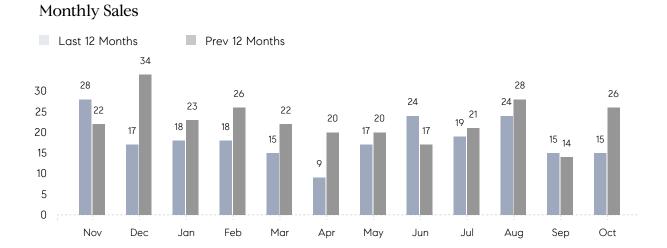

## **Property Statistics**

|               |               | Oct 2022    | Oct 2021     | % Change |
|---------------|---------------|-------------|--------------|----------|
| Single-Family | # OF SALES    | 15          | 26           | -42.3%   |
|               | SALES VOLUME  | \$9,864,550 | \$18,375,250 | -46.3%   |
|               | AVERAGE PRICE | \$657,637   | \$706,740    | -6.9%    |
|               | AVERAGE DOM   | 48          | 32           | 50.0%    |