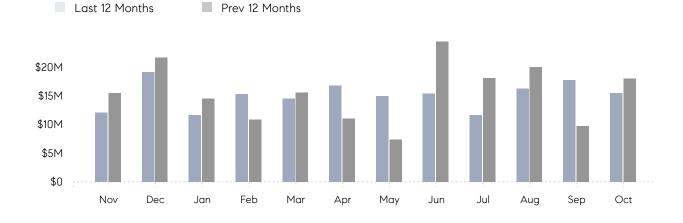

## **Property Statistics**

|               |               | Oct 2022     | Oct 2021     | % Change |
|---------------|---------------|--------------|--------------|----------|
| Single-Family | # OF SALES    | 26           | 30           | -13.3%   |
|               | SALES VOLUME  | \$15,513,500 | \$17,987,500 | -13.8%   |
|               | AVERAGE PRICE | \$596,673    | \$599,583    | -0.5%    |
|               | AVERAGE DOM   | 41           | 59           | -30.5%   |

## Monthly Total Sales Volume

COMPASS

 $\sim$   $\sim$   $\sim$   $\sim$   $\sim$ / / / / / / / //// | | | | | / ------

Compass makes no representations or warranties, express or implied, with respect to future market conditions or prices of residential product at the time the subject property or any competitive property is complete and ready for occupancy or with respect to any report, study, finding, recommendation or other information provided by Compass herein. Moreover, no warranty, express or implied, is made or should be assumed regarding the accuracy, adequacy, completeness, legality, reliability, merchantability or fitness for a particular purpose of any information, in part or whole, contained herein. All material is presented with the understanding that Compass shall not be deemed to provide legal, accounting or other professional services. This is not intended to solicit the purchase or sale of any property. Any and all such warranties are hereby expressly disclaimed. Equal Housing Opportunity.