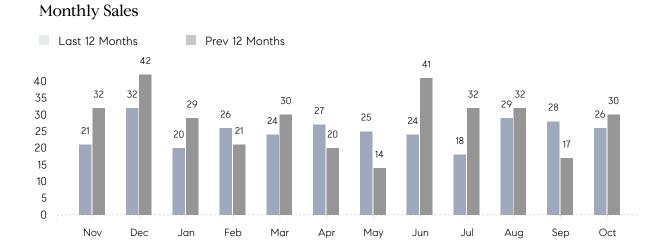

## **Property Statistics**

|               |               | Oct 2022     | Oct 2021     | % Change |
|---------------|---------------|--------------|--------------|----------|
| Single-Family | # OF SALES    | 26           | 30           | -13.3%   |
|               | SALES VOLUME  | \$15,513,500 | \$17,987,500 | -13.8%   |
|               | AVERAGE PRICE | \$596,673    | \$599,583    | -0.5%    |
|               | AVERAGE DOM   | 41           | 59           | -30.5%   |