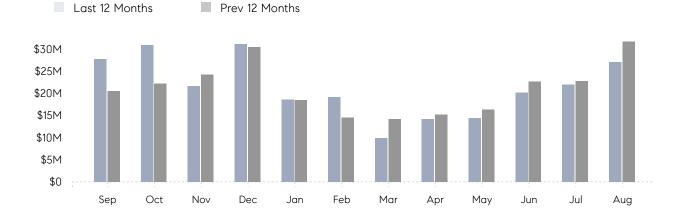

## **Property Statistics**

|               |               | Aug 2022     | Aug 2021     | % Change |
|---------------|---------------|--------------|--------------|----------|
| Single-Family | # OF SALES    | 37           | 48           | -22.9%   |
|               | SALES VOLUME  | \$27,091,380 | \$31,783,498 | -14.8%   |
|               | AVERAGE PRICE | \$732,199    | \$662,156    | 10.6%    |
|               | AVERAGE DOM   | 28           | 32           | -12.5%   |

## Monthly Total Sales Volume

COMPASS

 $\sim$   $\sim$   $\sim$   $\sim$   $\sim$ / / / / / / / //// | | | | | / ------

Compass makes no representations or warranties, express or implied, with respect to future market conditions or prices of residential product at the time the subject property or any competitive property is complete and ready for occupancy or with respect to any report, study, finding, recommendation or other information provided by Compass herein. Moreover, no warranty, express or implied, is made or should be assumed regarding the accuracy, adequacy, completeness, legality, reliability, merchantability or fitness for a particular purpose of any information, in part or whole, contained herein. All material is presented with the understanding that Compass shall not be deemed to provide legal, accounting or other professional services. This is not intended to solicit the purchase or sale of any property. Any and all such warranties are hereby expressly disclaimed. Equal Housing Opportunity.