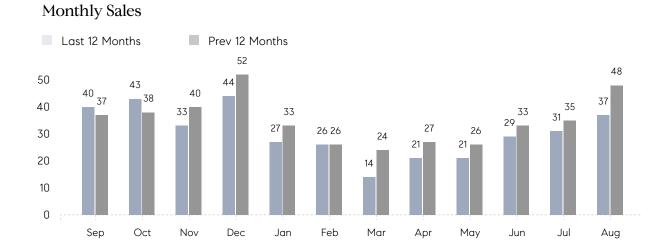

## **Property Statistics**

|               |               | Aug 2022     | Aug 2021     | % Change |
|---------------|---------------|--------------|--------------|----------|
| Single-Family | # OF SALES    | 37           | 48           | -22.9%   |
|               | SALES VOLUME  | \$27,091,380 | \$31,783,498 | -14.8%   |
|               | AVERAGE PRICE | \$732,199    | \$662,156    | 10.6%    |
|               | AVERAGE DOM   | 28           | 32           | -12.5%   |