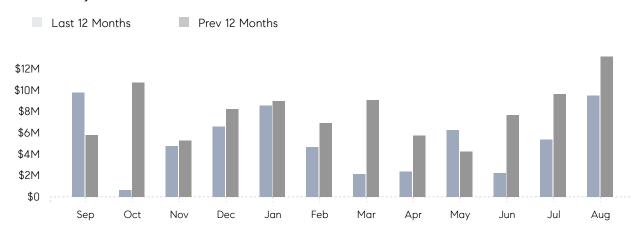

### Monthly Total Sales Volume

### **Property Statistics**

|               |               | Aug 2022    | Aug 2021     | % Change |   |
|---------------|---------------|-------------|--------------|----------|---|
| Single-Family | # OF SALES    | 9           | 14           | -35.7%   | _ |
|               | SALES VOLUME  | \$9,518,000 | \$13,153,000 | -27.6%   |   |
|               | AVERAGE PRICE | \$1,057,556 | \$939,500    | 12.6%    |   |
|               | AVERAGE DOM   | 57          | 46           | 23.9%    |   |