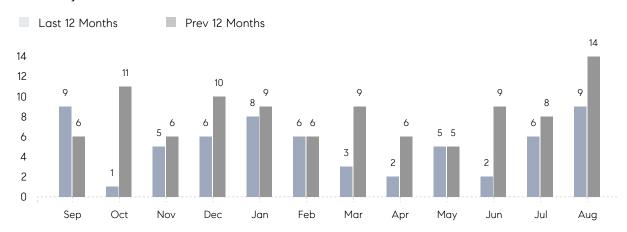

### Monthly Sales

### **Property Statistics**

|               |               | Aug 2022    | Aug 2021     | % Change |   |
|---------------|---------------|-------------|--------------|----------|---|
| Single-Family | # OF SALES    | 9           | 14           | -35.7%   | _ |
|               | SALES VOLUME  | \$9,518,000 | \$13,153,000 | -27.6%   |   |
|               | AVERAGE PRICE | \$1,057,556 | \$939,500    | 12.6%    |   |
|               | AVERAGE DOM   | 57          | 46           | 23.9%    |   |