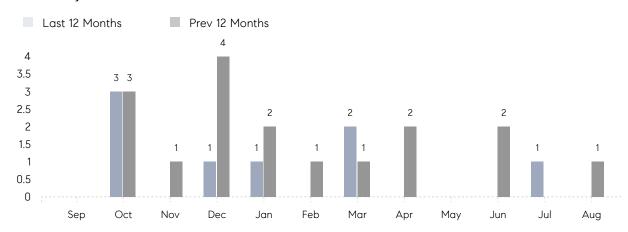

August 2022

# Roslyn Harbor Market Insights

# Roslyn Harbor

NASSAU, AUGUST 2022

## **Property Statistics**

|               |               | Aug 2022 | Aug 2021    | % Change |  |
|---------------|---------------|----------|-------------|----------|--|
| Single-Family | # OF SALES    | 0        | 1           | 0.0%     |  |
|               | SALES VOLUME  | \$0      | \$1,880,000 | -        |  |
|               | AVERAGE PRICE | \$0      | \$1,880,000 | -        |  |
|               | AVERAGE DOM   | 0        | 88          | _        |  |

### Monthly Sales



### Monthly Total Sales Volume



# COMPASS



Compass makes no representations or warranties, express or implied, with respect to future market conditions or prices of residential product at the time the subject property or any competitive property is complete and ready for occupancy or with respect to any report, study, finding, recommendation or other information provided by Compass herein. Moreover, no warranty, express or implied, is made or should be assumed regarding the accuracy, adequacy, completeness, legality, reliability, merchantability or fitness for a particular purpose of any information, in part or whole, contained herein. All material is presented with the understanding that Compass shall not be deemed to provide legal, accounting or other professional services. This is