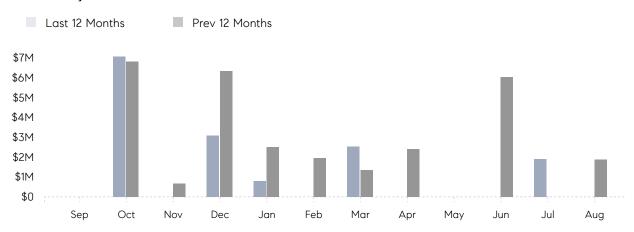

August 2022

# Roslyn Harbor Market Insights

# Roslyn Harbor

NASSAU, AUGUST 2022

## **Property Statistics**

|               |               | Aug 2022 | Aug 2021    | % Change |  |
|---------------|---------------|----------|-------------|----------|--|
| Single-Family | # OF SALES    | 0        | 1           | 0.0%     |  |
|               | SALES VOLUME  | \$0      | \$1,880,000 | -        |  |
|               | AVERAGE PRICE | \$0      | \$1,880,000 | -        |  |
|               | AVERAGE DOM   | 0        | 88          | _        |  |

### Monthly Sales



### Monthly Total Sales Volume



# COMPASS



Compass makes no representations or warranties, express or implied, with respect to future market conditions or prices of residential product at the time the subject property or any competitive property is complete and ready for occupancy or with respect to any report, study, finding, recommendation or other information provided by Compass herein. Moreover, no warranty, express or implied, is made or should be assumed regarding the accuracy, adequacy, completeness, legality, reliability, merchantability or fitness for a particular purpose of any information, in part or whole, contained herein. All material is presented with the understanding that Compass shall not be deemed to provide legal, accounting or other professional services. This is not intended to solicit the purch