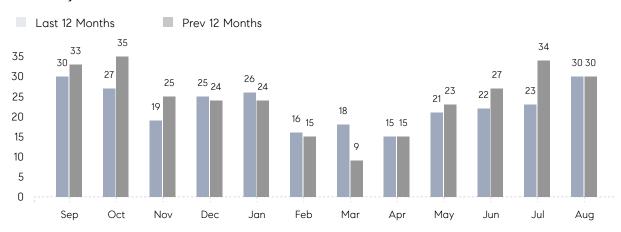

### Monthly Sales

## **Property Statistics**

|               |               | Aug 2022     | Aug 2021     | % Change |   |
|---------------|---------------|--------------|--------------|----------|---|
| Single-Family | # OF SALES    | 30           | 30           | 0.0%     | _ |
|               | SALES VOLUME  | \$37,866,224 | \$35,236,999 | 7.5%     |   |
|               | AVERAGE PRICE | \$1,262,207  | \$1,174,567  | 7.5%     |   |
|               | AVERAGE DOM   | 38           | 39           | -2.6%    |   |