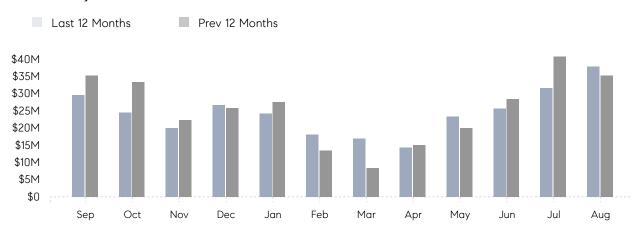

### Monthly Total Sales Volume

## **Property Statistics**

|               |               | Aug 2022     | Aug 2021     | % Change |   |
|---------------|---------------|--------------|--------------|----------|---|
| Single-Family | # OF SALES    | 30           | 30           | 0.0%     | _ |
|               | SALES VOLUME  | \$37,866,224 | \$35,236,999 | 7.5%     |   |
|               | AVERAGE PRICE | \$1,262,207  | \$1,174,567  | 7.5%     |   |
|               | AVERAGE DOM   | 38           | 39           | -2.6%    |   |