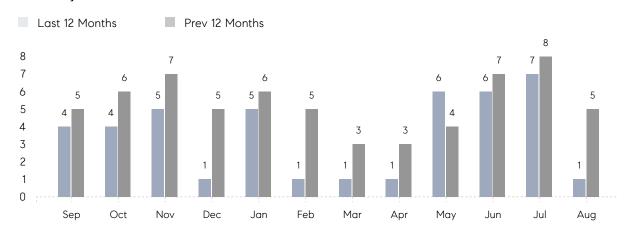

August 2022

# North Woodmere Market Insights

## North Woodmere

NASSAU, AUGUST 2022

### **Property Statistics**

|               |               | Aug 2022    | Aug 2021    | % Change |  |
|---------------|---------------|-------------|-------------|----------|--|
| Single-Family | # OF SALES    | 1           | 5           | -80.0%   |  |
|               | SALES VOLUME  | \$1,150,000 | \$5,012,500 | -77.1%   |  |
|               | AVERAGE PRICE | \$1,150,000 | \$1,002,500 | 14.7%    |  |
|               | AVERAGE DOM   | 12          | 21          | -42.9%   |  |

### Monthly Sales



### Monthly Total Sales Volume



# COMPASS



Compass makes no representations or warranties, express or implied, with respect to future market conditions or prices of residential product at the time the subject property or any competitive property is complete and ready for occupancy or with respect to any report, study, finding, recommendation or other information provided by Compass herein. Moreover, no warranty, express or implied, is made or should be assumed regarding the accuracy, adequacy, completeness, legality, reliability, merchantability or fitness for a particular purpose of any information, in part or whole, contained herein. All material is presented with the understanding that Compass shall not be deemed to provide legal, accounting or other professional services. This is