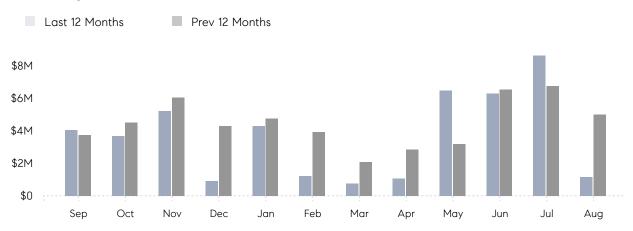

August 2022

# North Woodmere Market Insights

## North Woodmere

NASSAU, AUGUST 2022

### **Property Statistics**

|               |               | Aug 2022    | Aug 2021    | % Change |  |
|---------------|---------------|-------------|-------------|----------|--|
| Single-Family | # OF SALES    | 1           | 5           | -80.0%   |  |
|               | SALES VOLUME  | \$1,150,000 | \$5,012,500 | -77.1%   |  |
|               | AVERAGE PRICE | \$1,150,000 | \$1,002,500 | 14.7%    |  |
|               | AVERAGE DOM   | 12          | 21          | -42.9%   |  |

### Monthly Sales



### Monthly Total Sales Volume



# COMPASS



Compass makes no representations or warranties, express or implied, with respect to future market conditions or prices of residential product at the time the subject property or any competitive property is complete and ready for occupancy or with respect to any report, study, finding, recommendation or other information provided by Compass herein. Moreover, no warranty, express or implied, is made or should be assumed regarding the accuracy, adequacy, completeness, legality, reliability, merchantability or fitness for a particular purpose of any information, in part or whole, contained herein. All material is presented with the understanding that Compass shall not be deemed to provide legal, accounting or other professional services. This is not intended to solicit the purch