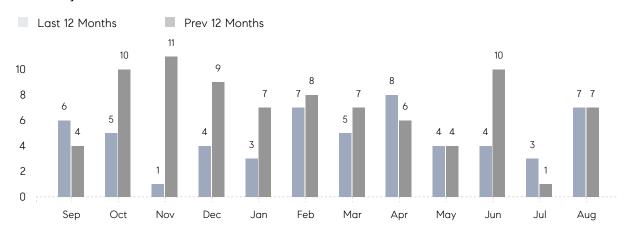

### Monthly Sales

## **Property Statistics**

|               |               | Aug 2022    | Aug 2021    | % Change |  |
|---------------|---------------|-------------|-------------|----------|--|
| Single-Family | # OF SALES    | 7           | 7           | 0.0%     |  |
|               | SALES VOLUME  | \$9,828,000 | \$6,855,000 | 43.4%    |  |
|               | AVERAGE PRICE | \$1,404,000 | \$979,286   | 43.4%    |  |
|               | AVERAGE DOM   | 73          | 107         | -31.8%   |  |