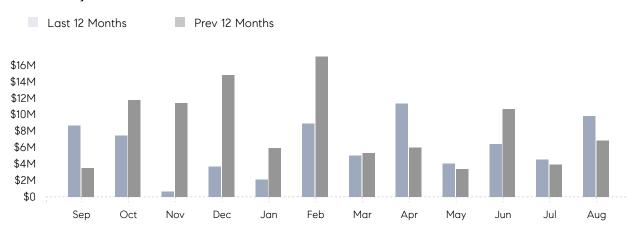

### Monthly Total Sales Volume

## **Property Statistics**

|               |               | Aug 2022    | Aug 2021    | % Change |  |
|---------------|---------------|-------------|-------------|----------|--|
| Single-Family | # OF SALES    | 7           | 7           | 0.0%     |  |
|               | SALES VOLUME  | \$9,828,000 | \$6,855,000 | 43.4%    |  |
|               | AVERAGE PRICE | \$1,404,000 | \$979,286   | 43.4%    |  |
|               | AVERAGE DOM   | 73          | 107         | -31.8%   |  |