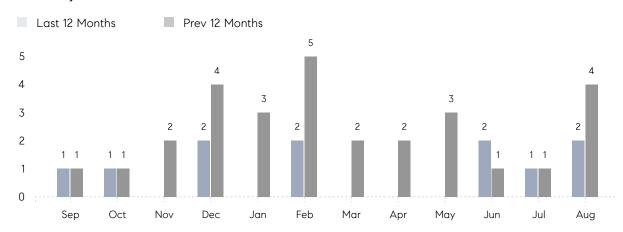

### Monthly Sales

## **Property Statistics**

|               |               | Aug 2022    | Aug 2021    | % Change |  |
|---------------|---------------|-------------|-------------|----------|--|
| Single-Family | # OF SALES    | 2           | 4           | -50.0%   |  |
|               | SALES VOLUME  | \$2,954,000 | \$6,584,000 | -55.1%   |  |
|               | AVERAGE PRICE | \$1,477,000 | \$1,646,000 | -10.3%   |  |
|               | AVERAGE DOM   | 57          | 73          | -21.9%   |  |