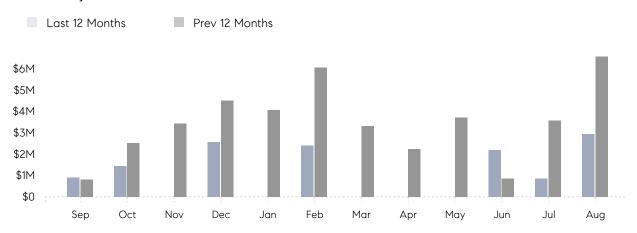

### Monthly Total Sales Volume

## **Property Statistics**

|               |               | Aug 2022    | Aug 2021    | % Change |  |
|---------------|---------------|-------------|-------------|----------|--|
| Single-Family | # OF SALES    | 2           | 4           | -50.0%   |  |
|               | SALES VOLUME  | \$2,954,000 | \$6,584,000 | -55.1%   |  |
|               | AVERAGE PRICE | \$1,477,000 | \$1,646,000 | -10.3%   |  |
|               | AVERAGE DOM   | 57          | 73          | -21.9%   |  |