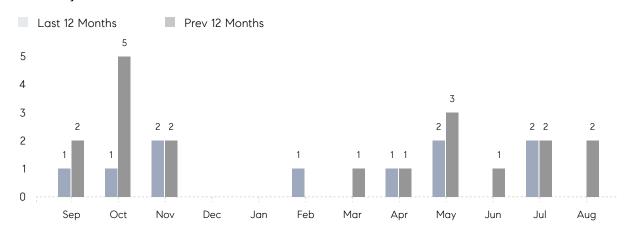

August 2022

# Lattingtown Market Insights

# Lattingtown

NASSAU, AUGUST 2022

## **Property Statistics**

|               |               | Aug 2022 | Aug 2021    | % Change |   |
|---------------|---------------|----------|-------------|----------|---|
| Single-Family | # OF SALES    | 0        | 2           | 0.0%     | _ |
|               | SALES VOLUME  | \$0      | \$3,300,000 | -        |   |
|               | AVERAGE PRICE | \$0      | \$1,650,000 | -        |   |
|               | AVERAGE DOM   | 0        | 299         | -        |   |

### Monthly Sales



### Monthly Total Sales Volume



# COMPASS



Compass makes no representations or warranties, express or implied, with respect to future market conditions or prices of residential product at the time the subject property or any competitive property is complete and ready for occupancy or with respect to any report, study, finding, recommendation or other information provided by Compass herein. Moreover, no warranty, express or implied, is made or should be assumed regarding the accuracy, adequacy, completeness, legality, reliability, merchantability or fitness for a particular purpose of any information, in part or whole, contained herein. All material is presented with the understanding that Compass shall not be deemed to provide legal, accounting or other professional services. This is