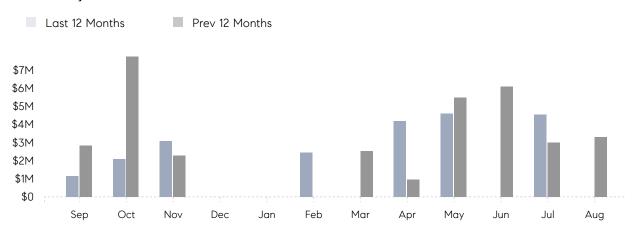

August 2022

# Lattingtown Market Insights

# Lattingtown

NASSAU, AUGUST 2022

## **Property Statistics**

|               |               | Aug 2022 | Aug 2021    | % Change |   |
|---------------|---------------|----------|-------------|----------|---|
| Single-Family | # OF SALES    | 0        | 2           | 0.0%     | _ |
|               | SALES VOLUME  | \$0      | \$3,300,000 | -        |   |
|               | AVERAGE PRICE | \$0      | \$1,650,000 | -        |   |
|               | AVERAGE DOM   | 0        | 299         | -        |   |

### Monthly Sales



### Monthly Total Sales Volume



# COMPASS



Compass makes no representations or warranties, express or implied, with respect to future market conditions or prices of residential product at the time the subject property or any competitive property is complete and ready for occupancy or with respect to any report, study, finding, recommendation or other information provided by Compass herein. Moreover, no warranty, express or implied, is made or should be assumed regarding the accuracy, adequacy, completeness, legality, reliability, merchantability or fitness for a particular purpose of any information, in part or whole, contained herein. All material is presented with the understanding that Compass shall not be deemed to provide legal, accounting or other professional services. This is not intended to solicit the purch