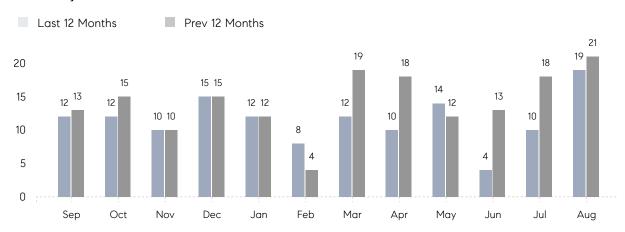

August 2022

# Jericho Market Insights

## Jericho

NASSAU, AUGUST 2022

### **Property Statistics**

|               |               | Aug 2022     | Aug 2021     | % Change |   |
|---------------|---------------|--------------|--------------|----------|---|
| Single-Family | # OF SALES    | 19           | 21           | -9.5%    | _ |
|               | SALES VOLUME  | \$22,768,000 | \$24,267,888 | -6.2%    |   |
|               | AVERAGE PRICE | \$1,198,316  | \$1,155,614  | 3.7%     |   |
|               | AVERAGE DOM   | 36           | 50           | -28.0%   |   |

### Monthly Sales



### Monthly Total Sales Volume



# COMPASS



Compass makes no representations or warranties, express or implied, with respect to future market conditions or prices of residential product at the time the subject property or any competitive property is complete and ready for occupancy or with respect to any report, study, finding, recommendation or other information provided by Compass herein. Moreover, no warranty, express or implied, is made or should be assumed regarding the accuracy, adequacy, completeness, legality, reliability, merchantability or fitness for a particular purpose of any information, in part or whole, contained herein. All material is presented with the understanding that Compass shall not be deemed to provide legal, accounting or other professional services. This is