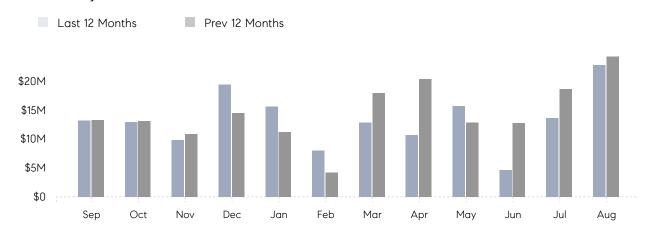

August 2022

# Jericho Market Insights

## Jericho

NASSAU, AUGUST 2022

### **Property Statistics**

|               |               | Aug 2022     | Aug 2021     | % Change |   |
|---------------|---------------|--------------|--------------|----------|---|
| Single-Family | # OF SALES    | 19           | 21           | -9.5%    | _ |
|               | SALES VOLUME  | \$22,768,000 | \$24,267,888 | -6.2%    |   |
|               | AVERAGE PRICE | \$1,198,316  | \$1,155,614  | 3.7%     |   |
|               | AVERAGE DOM   | 36           | 50           | -28.0%   |   |

### Monthly Sales



### Monthly Total Sales Volume



# COMPASS



Compass makes no representations or warranties, express or implied, with respect to future market conditions or prices of residential product at the time the subject property or any competitive property is complete and ready for occupancy or with respect to any report, study, finding, recommendation or other information provided by Compass herein. Moreover, no warranty, express or implied, is made or should be assumed regarding the accuracy, adequacy, completeness, legality, reliability, merchantability or fitness for a particular purpose of any information, in part or whole, contained herein. All material is presented with the understanding that Compass shall not be deemed to provide legal, accounting or other professional services. This is not intended to solicit the purch