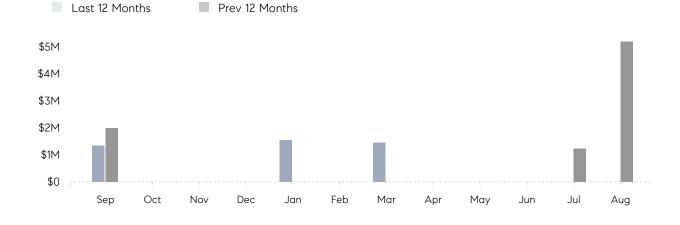

## **Property Statistics**

|               |               | Aug 2022 | Aug 2021    | % Change |   |
|---------------|---------------|----------|-------------|----------|---|
| Single-Family | # OF SALES    | 0        | 2           | 0.0%     | _ |
|               | SALES VOLUME  | \$0      | \$5,205,000 | -        |   |
|               | AVERAGE PRICE | \$0      | \$2,602,500 | -        |   |
|               | AVERAGE DOM   | 0        | 248         | -        |   |