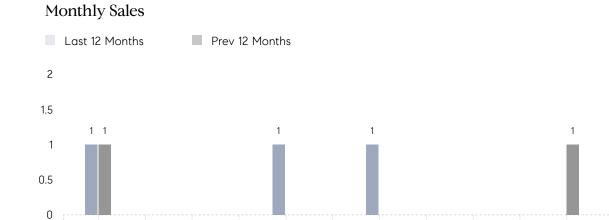

## **Property Statistics**

|               |               | Aug 2022 | Aug 2021    | % Change |   |
|---------------|---------------|----------|-------------|----------|---|
| Single-Family | # OF SALES    | 0        | 2           | 0.0%     | _ |
|               | SALES VOLUME  | \$0      | \$5,205,000 | -        |   |
|               | AVERAGE PRICE | \$0      | \$2,602,500 | -        |   |
|               | AVERAGE DOM   | 0        | 248         | -        |   |