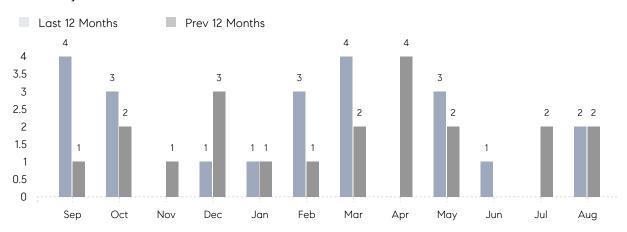

August 2022

# Hewlett Harbor Market Insights

## Hewlett Harbor

NASSAU, AUGUST 2022

### **Property Statistics**

|               |               | Aug 2022    | Aug 2021    | % Change |  |
|---------------|---------------|-------------|-------------|----------|--|
| Single-Family | # OF SALES    | 2           | 2           | 0.0%     |  |
|               | SALES VOLUME  | \$3,950,000 | \$2,875,000 | 37.4%    |  |
|               | AVERAGE PRICE | \$1,975,000 | \$1,437,500 | 37.4%    |  |
|               | AVERAGE DOM   | 59          | 99          | -40.4%   |  |

### Monthly Sales



### Monthly Total Sales Volume



# COMPASS



Compass makes no representations or warranties, express or implied, with respect to future market conditions or prices of residential product at the time the subject property or any competitive property is complete and ready for occupancy or with respect to any report, study, finding, recommendation or other information provided by Compass herein. Moreover, no warranty, express or implied, is made or should be assumed regarding the accuracy, adequacy, completeness, legality, reliability, merchantability or fitness for a particular purpose of any information, in part or whole, contained herein. All material is presented with the understanding that Compass shall not be deemed to provide legal, accounting or other professional services. This is