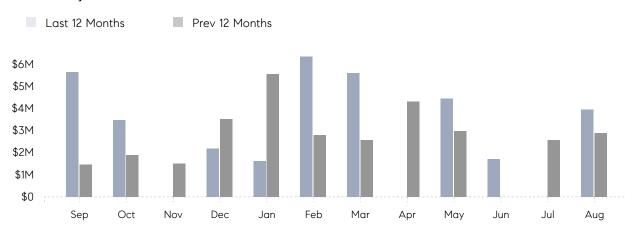

August 2022

# Hewlett Harbor Market Insights

## Hewlett Harbor

NASSAU, AUGUST 2022

### **Property Statistics**

|               |               | Aug 2022    | Aug 2021    | % Change |  |
|---------------|---------------|-------------|-------------|----------|--|
| Single-Family | # OF SALES    | 2           | 2           | 0.0%     |  |
|               | SALES VOLUME  | \$3,950,000 | \$2,875,000 | 37.4%    |  |
|               | AVERAGE PRICE | \$1,975,000 | \$1,437,500 | 37.4%    |  |
|               | AVERAGE DOM   | 59          | 99          | -40.4%   |  |

### Monthly Sales



### Monthly Total Sales Volume



# COMPASS



Compass makes no representations or warranties, express or implied, with respect to future market conditions or prices of residential product at the time the subject property or any competitive property is complete and ready for occupancy or with respect to any report, study, finding, recommendation or other information provided by Compass herein. Moreover, no warranty, express or implied, is made or should be assumed regarding the accuracy, adequacy, completeness, legality, reliability, merchantability or fitness for a particular purpose of any information, in part or whole, contained herein. All material is presented with the understanding that Compass shall not be deemed to provide legal, accounting or other professional services. This is not intended to solicit the purch