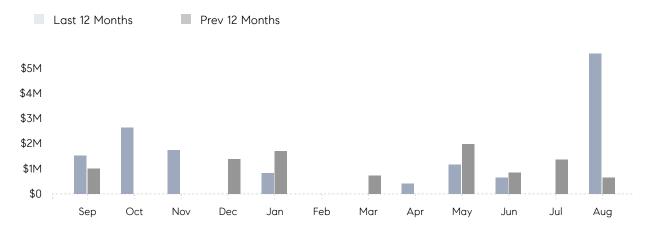

### Monthly Total Sales Volume

### **Property Statistics**

|               |               | Aug 2022    | Aug 2021  | % Change |  |
|---------------|---------------|-------------|-----------|----------|--|
| Single-Family | # OF SALES    | 4           | 1         | 300.0%   |  |
|               | SALES VOLUME  | \$5,586,666 | \$645,000 | 766.1%   |  |
|               | AVERAGE PRICE | \$1,396,667 | \$645,000 | 116.5%   |  |
|               | AVERAGE DOM   | 20          | 89        | -77.5%   |  |