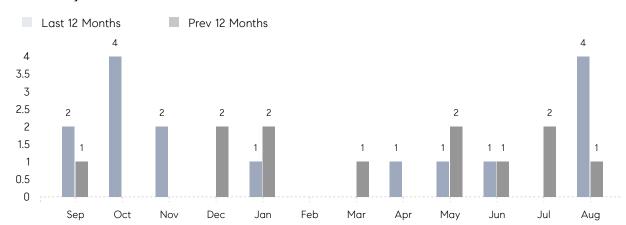

### Monthly Sales

### **Property Statistics**

|               |               | Aug 2022    | Aug 2021  | % Change |  |
|---------------|---------------|-------------|-----------|----------|--|
| Single-Family | # OF SALES    | 4           | 1         | 300.0%   |  |
|               | SALES VOLUME  | \$5,586,666 | \$645,000 | 766.1%   |  |
|               | AVERAGE PRICE | \$1,396,667 | \$645,000 | 116.5%   |  |
|               | AVERAGE DOM   | 20          | 89        | -77.5%   |  |