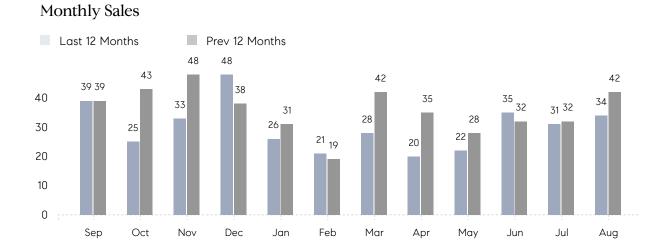

## **Property Statistics**

|               |               | Aug 2022     | Aug 2021     | % Change |
|---------------|---------------|--------------|--------------|----------|
| Single-Family | # OF SALES    | 34           | 42           | -19.0%   |
|               | SALES VOLUME  | \$23,138,000 | \$28,033,660 | -17.5%   |
|               | AVERAGE PRICE | \$680,529    | \$667,468    | 2.0%     |
|               | AVERAGE DOM   | 22           | 38           | -42.1%   |