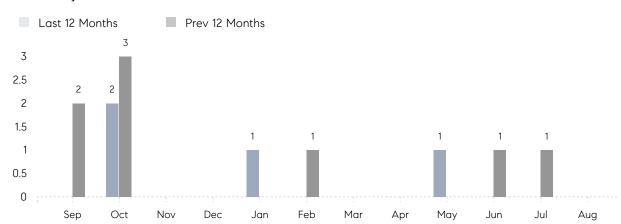

August 2022

# Centre Island Market Insights

# Centre Island

NASSAU, AUGUST 2022

## **Property Statistics**

|               |               | Aug 2022 | Aug 2021 | % Change |  |
|---------------|---------------|----------|----------|----------|--|
| Single-Family | # OF SALES    | 0        | 0        | 0.0%     |  |
|               | SALES VOLUME  | \$0      | \$0      | -        |  |
|               | AVERAGE PRICE | \$0      | \$0      | -        |  |
|               | AVERAGE DOM   | 0        | 0        | -        |  |

### Monthly Sales



### Monthly Total Sales Volume



# COMPASS



Compass makes no representations or warranties, express or implied, with respect to future market conditions or prices of residential product at the time the subject property or any competitive property is complete and ready for occupancy or with respect to any report, study, finding, recommendation or other information provided by Compass herein. Moreover, no warranty, express or implied, is made or should be assumed regarding the accuracy, adequacy, completeness, legality, reliability, merchantability or fitness for a particular purpose of any information, in part or whole, contained herein. All material is presented with the understanding that Compass shall not be deemed to provide legal, accounting or other professional services. This is