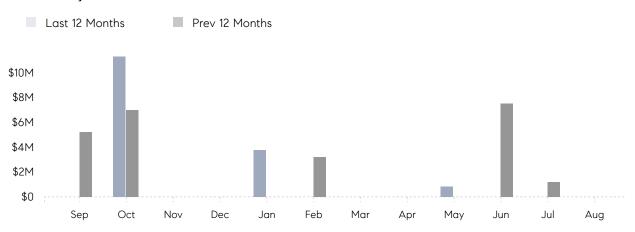

August 2022

# Centre Island Market Insights

# Centre Island

NASSAU, AUGUST 2022

## **Property Statistics**

|               |               | Aug 2022 | Aug 2021 | % Change |  |
|---------------|---------------|----------|----------|----------|--|
| Single-Family | # OF SALES    | 0        | 0        | 0.0%     |  |
|               | SALES VOLUME  | \$0      | \$0      | -        |  |
|               | AVERAGE PRICE | \$0      | \$0      | -        |  |
|               | AVERAGE DOM   | 0        | 0        | -        |  |

### Monthly Sales



### Monthly Total Sales Volume



# COMPASS



Compass makes no representations or warranties, express or implied, with respect to future market conditions or prices of residential product at the time the subject property or any competitive property is complete and ready for occupancy or with respect to any report, study, finding, recommendation or other information provided by Compass herein. Moreover, no warranty, express or implied, is made or should be assumed regarding the accuracy, adequacy, completeness, legality, reliability, merchantability or fitness for a particular purpose of any information, in part or whole, contained herein. All material is presented with the understanding that Compass shall not be deemed to provide legal, accounting or other professional services. This is not intended to solicit the purch