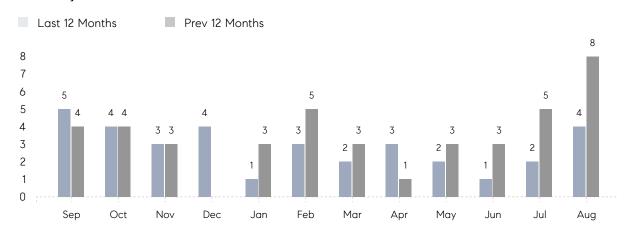

August 2022

# Carle Place Market Insights

## Carle Place

NASSAU, AUGUST 2022

### **Property Statistics**

|               |               | Aug 2022    | Aug 2021    | % Change |
|---------------|---------------|-------------|-------------|----------|
| Single-Family | # OF SALES    | 4           | 8           | -50.0%   |
|               | SALES VOLUME  | \$2,529,300 | \$5,074,700 | -50.2%   |
|               | AVERAGE PRICE | \$632,325   | \$634,338   | -0.3%    |
|               | AVERAGE DOM   | 46          | 32          | 43.8%    |

### Monthly Sales



### Monthly Total Sales Volume



# COMPASS



Compass makes no representations or warranties, express or implied, with respect to future market conditions or prices of residential product at the time the subject property or any competitive property is complete and ready for occupancy or with respect to any report, study, finding, recommendation or other information provided by Compass herein. Moreover, no warranty, express or implied, is made or should be assumed regarding the accuracy, adequacy, completeness, legality, reliability, merchantability or fitness for a particular purpose of any information, in part or whole, contained herein. All material is presented with the understanding that Compass shall not be deemed to provide legal, accounting or other professional services. This is