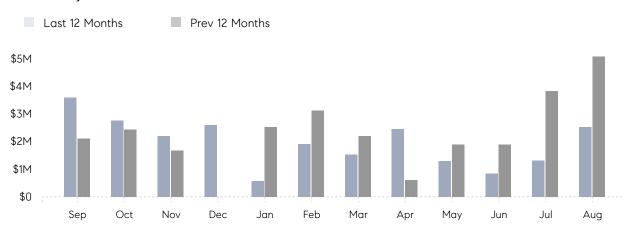

August 2022

# Carle Place Market Insights

## Carle Place

NASSAU, AUGUST 2022

### **Property Statistics**

|               |               | Aug 2022    | Aug 2021    | % Change |
|---------------|---------------|-------------|-------------|----------|
| Single-Family | # OF SALES    | 4           | 8           | -50.0%   |
|               | SALES VOLUME  | \$2,529,300 | \$5,074,700 | -50.2%   |
|               | AVERAGE PRICE | \$632,325   | \$634,338   | -0.3%    |
|               | AVERAGE DOM   | 46          | 32          | 43.8%    |

### Monthly Sales



### Monthly Total Sales Volume



# COMPASS



Compass makes no representations or warranties, express or implied, with respect to future market conditions or prices of residential product at the time the subject property or any competitive property is complete and ready for occupancy or with respect to any report, study, finding, recommendation or other information provided by Compass herein. Moreover, no warranty, express or implied, is made or should be assumed regarding the accuracy, adequacy, completeness, legality, reliability, merchantability or fitness for a particular purpose of any information, in part or whole, contained herein. All material is presented with the understanding that Compass shall not be deemed to provide legal, accounting or other professional services. This is not intended to solicit the purch