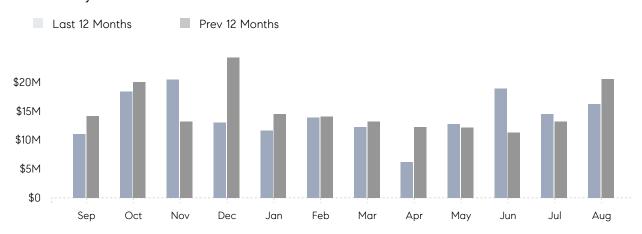

August 2022

# Bellmore Market Insights

## Bellmore

NASSAU, AUGUST 2022

### **Property Statistics**

|               |               | Aug 2022     | Aug 2021     | % Change |   |
|---------------|---------------|--------------|--------------|----------|---|
| Single-Family | # OF SALES    | 22           | 28           | -21.4%   | _ |
|               | SALES VOLUME  | \$16,231,500 | \$20,624,000 | -21.3%   |   |
|               | AVERAGE PRICE | \$737,795    | \$736,571    | 0.2%     |   |
|               | AVERAGE DOM   | 28           | 35           | -20.0%   |   |

### Monthly Sales



### Monthly Total Sales Volume



# COMPASS



Compass makes no representations or warranties, express or implied, with respect to future market conditions or prices of residential product at the time the subject property or any competitive property is complete and ready for occupancy or with respect to any report, study, finding, recommendation or other information provided by Compass herein. Moreover, no warranty, express or implied, is made or should be assumed regarding the accuracy, adequacy, completeness, legality, reliability, merchantability or fitness for a particular purpose of any information, in part or whole, contained herein. All material is presented with the understanding that Compass shall not be deemed to provide legal, accounting or other professional services. This is not intended to solicit the purch