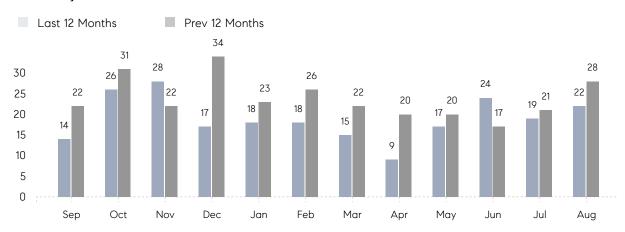

August 2022

# Bellmore Market Insights

## Bellmore

NASSAU, AUGUST 2022

### **Property Statistics**

|               |               | Aug 2022     | Aug 2021     | % Change |   |
|---------------|---------------|--------------|--------------|----------|---|
| Single-Family | # OF SALES    | 22           | 28           | -21.4%   | _ |
|               | SALES VOLUME  | \$16,231,500 | \$20,624,000 | -21.3%   |   |
|               | AVERAGE PRICE | \$737,795    | \$736,571    | 0.2%     |   |
|               | AVERAGE DOM   | 28           | 35           | -20.0%   |   |

### Monthly Sales



### Monthly Total Sales Volume



# COMPASS



Compass makes no representations or warranties, express or implied, with respect to future market conditions or prices of residential product at the time the subject property or any competitive property is complete and ready for occupancy or with respect to any report, study, finding, recommendation or other information provided by Compass herein. Moreover, no warranty, express or implied, is made or should be assumed regarding the accuracy, adequacy, completeness, legality, reliability, merchantability or fitness for a particular purpose of any information, in part or whole, contained herein. All material is presented with the understanding that Compass shall not be deemed to provide legal, accounting or other professional services. This is