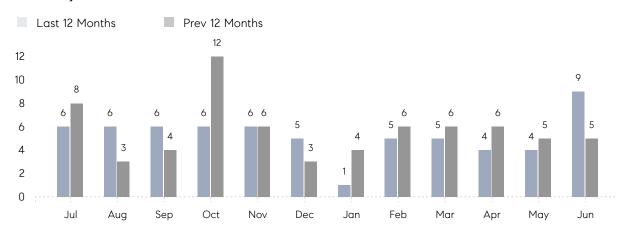

### Monthly Sales

### **Property Statistics**

|               |               | Jun 2022    | Jun 2021    | % Change |  |
|---------------|---------------|-------------|-------------|----------|--|
| Single-Family | # OF SALES    | 9           | 5           | 80.0%    |  |
|               | SALES VOLUME  | \$6,990,000 | \$3,885,000 | 79.9%    |  |
|               | AVERAGE PRICE | \$776,667   | \$777,000   | 0.0%     |  |
|               | AVERAGE DOM   | 25          | 28          | -10.7%   |  |