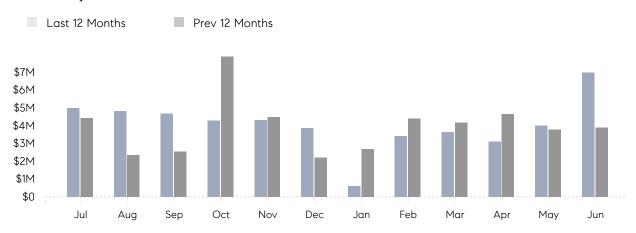

### Monthly Total Sales Volume

### **Property Statistics**

|               |               | Jun 2022    | Jun 2021    | % Change |  |
|---------------|---------------|-------------|-------------|----------|--|
| Single-Family | # OF SALES    | 9           | 5           | 80.0%    |  |
|               | SALES VOLUME  | \$6,990,000 | \$3,885,000 | 79.9%    |  |
|               | AVERAGE PRICE | \$776,667   | \$777,000   | 0.0%     |  |
|               | AVERAGE DOM   | 25          | 28          | -10.7%   |  |