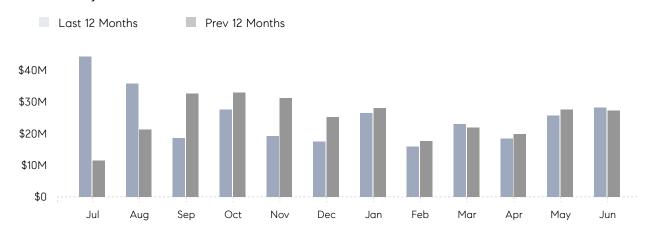

### Monthly Total Sales Volume

## **Property Statistics**

|               |               | Jun 2022     | Jun 2021     | % Change |   |
|---------------|---------------|--------------|--------------|----------|---|
| Single-Family | # OF SALES    | 27           | 28           | -3.6%    | _ |
|               | SALES VOLUME  | \$28,301,999 | \$27,242,388 | 3.9%     |   |
|               | AVERAGE PRICE | \$1,048,222  | \$972,942    | 7.7%     |   |
|               | AVERAGE DOM   | 46           | 44           | 4.5%     |   |