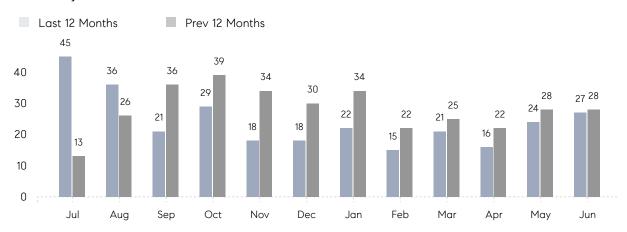

### Monthly Sales

## **Property Statistics**

|               |               | Jun 2022     | Jun 2021     | % Change |   |
|---------------|---------------|--------------|--------------|----------|---|
| Single-Family | # OF SALES    | 27           | 28           | -3.6%    | _ |
|               | SALES VOLUME  | \$28,301,999 | \$27,242,388 | 3.9%     |   |
|               | AVERAGE PRICE | \$1,048,222  | \$972,942    | 7.7%     |   |
|               | AVERAGE DOM   | 46           | 44           | 4.5%     |   |