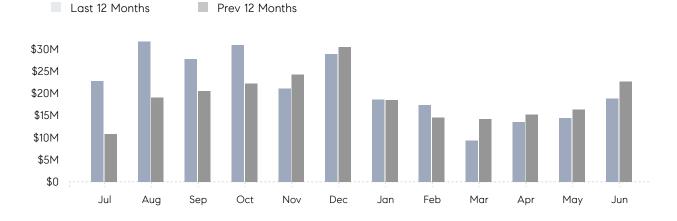

## **Property Statistics**

|               |               | Jun 2022     | Jun 2021     | % Change |
|---------------|---------------|--------------|--------------|----------|
| Single-Family | # OF SALES    | 27           | 33           | -18.2%   |
|               | SALES VOLUME  | \$18,857,990 | \$22,764,451 | -17.2%   |
|               | AVERAGE PRICE | \$698,444    | \$689,832    | 1.2%     |
|               | AVERAGE DOM   | 30           | 56           | -46.4%   |