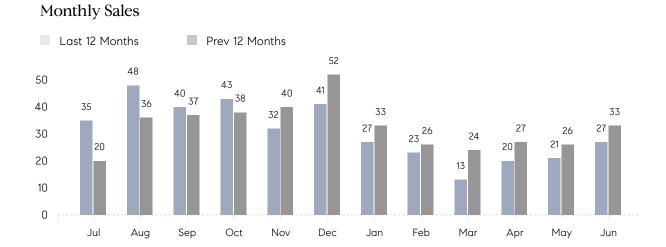

## **Property Statistics**

|               |               | Jun 2022     | Jun 2021     | % Change |
|---------------|---------------|--------------|--------------|----------|
| Single-Family | # OF SALES    | 27           | 33           | -18.2%   |
|               | SALES VOLUME  | \$18,857,990 | \$22,764,451 | -17.2%   |
|               | AVERAGE PRICE | \$698,444    | \$689,832    | 1.2%     |
|               | AVERAGE DOM   | 30           | 56           | -46.4%   |