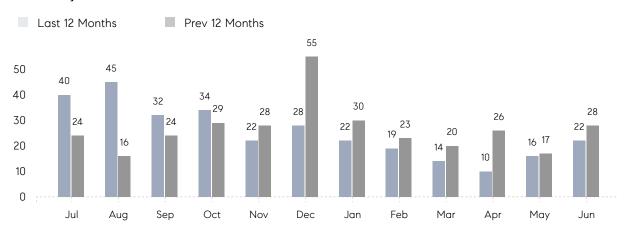

### Monthly Sales

### **Property Statistics**

|               |               | Jun 2022     | Jun 2021     | % Change |   |
|---------------|---------------|--------------|--------------|----------|---|
| Single-Family | # OF SALES    | 22           | 28           | -21.4%   | _ |
|               | SALES VOLUME  | \$14,948,300 | \$19,267,017 | -22.4%   |   |
|               | AVERAGE PRICE | \$679,468    | \$688,108    | -1.3%    |   |
|               | AVERAGE DOM   | 28           | 42           | -33.3%   |   |