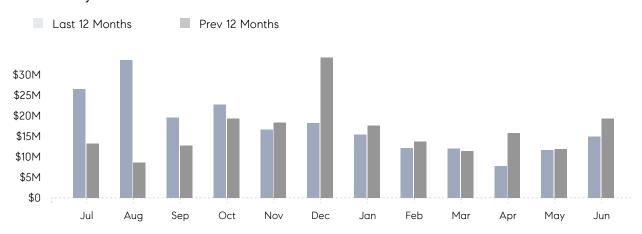

### Monthly Total Sales Volume

### **Property Statistics**

|               |               | Jun 2022     | Jun 2021     | % Change |   |
|---------------|---------------|--------------|--------------|----------|---|
| Single-Family | # OF SALES    | 22           | 28           | -21.4%   | _ |
|               | SALES VOLUME  | \$14,948,300 | \$19,267,017 | -22.4%   |   |
|               | AVERAGE PRICE | \$679,468    | \$688,108    | -1.3%    |   |
|               | AVERAGE DOM   | 28           | 42           | -33.3%   |   |