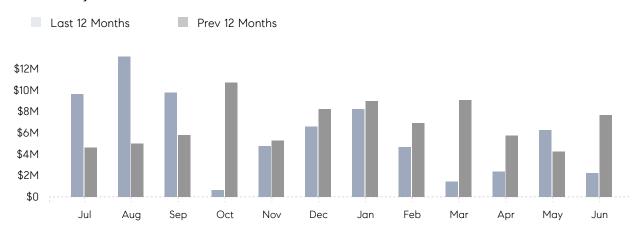

June 2022

# Sea Cliff Market Insights

## Sea Cliff

NASSAU, JUNE 2022

### **Property Statistics**

|               |               | Jun 2022    | Jun 2021    | % Change |  |
|---------------|---------------|-------------|-------------|----------|--|
| Single-Family | # OF SALES    | 2           | 9           | -77.8%   |  |
|               | SALES VOLUME  | \$2,245,000 | \$7,666,000 | -70.7%   |  |
|               | AVERAGE PRICE | \$1,122,500 | \$851,778   | 31.8%    |  |
|               | AVERAGE DOM   | 18          | 71          | -74.6%   |  |

#### Monthly Sales



#### Monthly Total Sales Volume



# COMPASS



Compass makes no representations or warranties, express or implied, with respect to future market conditions or prices of residential product at the time the subject property or any competitive property is complete and ready for occupancy or with respect to any report, study, finding, recommendation or other information provided by Compass herein. Moreover, no warranty, express or implied, is made or should be assumed regarding the accuracy, adequacy, completeness, legality, reliability, merchantability or fitness for a particular purpose of any information, in part or whole, contained herein. All material is presented with the understanding that Compass shall not be deemed to provide legal, accounting or other professional services. This is not intended to solicit the purch