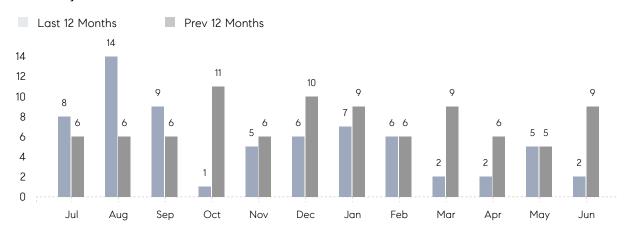

June 2022

# Sea Cliff Market Insights

## Sea Cliff

NASSAU, JUNE 2022

### **Property Statistics**

|               |               | Jun 2022    | Jun 2021    | % Change |  |
|---------------|---------------|-------------|-------------|----------|--|
| Single-Family | # OF SALES    | 2           | 9           | -77.8%   |  |
|               | SALES VOLUME  | \$2,245,000 | \$7,666,000 | -70.7%   |  |
|               | AVERAGE PRICE | \$1,122,500 | \$851,778   | 31.8%    |  |
|               | AVERAGE DOM   | 18          | 71          | -74.6%   |  |

#### Monthly Sales



#### Monthly Total Sales Volume



# COMPASS



Compass makes no representations or warranties, express or implied, with respect to future market conditions or prices of residential product at the time the subject property or any competitive property is complete and ready for occupancy or with respect to any report, study, finding, recommendation or other information provided by Compass herein. Moreover, no warranty, express or implied, is made or should be assumed regarding the accuracy, adequacy, completeness, legality, reliability, merchantability or fitness for a particular purpose of any information, in part or whole, contained herein. All material is presented with the understanding that Compass shall not be deemed to provide legal, accounting or other professional services. This i