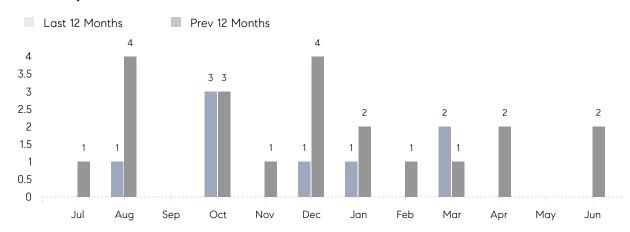

June 2022

# Roslyn Harbor Market Insights

# Roslyn Harbor

NASSAU, JUNE 2022

## **Property Statistics**

|               |               | Jun 2022 | Jun 2021    | % Change |   |
|---------------|---------------|----------|-------------|----------|---|
| Single-Family | # OF SALES    | 0        | 2           | 0.0%     | _ |
|               | SALES VOLUME  | \$0      | \$6,050,000 | -        |   |
|               | AVERAGE PRICE | \$0      | \$3,025,000 | -        |   |
|               | AVERAGE DOM   | 0        | 177         | -        |   |

### Monthly Sales



### Monthly Total Sales Volume



# COMPASS



Compass makes no representations or warranties, express or implied, with respect to future market conditions or prices of residential product at the time the subject property or any competitive property is complete and ready for occupancy or with respect to any report, study, finding, recommendation or other information provided by Compass herein. Moreover, no warranty, express or implied, is made or should be assumed regarding the accuracy, adequacy, completeness, legality, reliability, merchantability or fitness for a particular purpose of any information, in part or whole, contained herein. All material is presented with the understanding that Compass shall not be deemed to provide legal, accounting or other professional services. This is