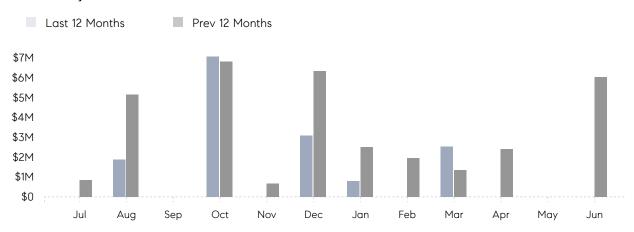

June 2022

# Roslyn Harbor Market Insights

# Roslyn Harbor

NASSAU, JUNE 2022

## **Property Statistics**

|               |               | Jun 2022 | Jun 2021    | % Change |   |
|---------------|---------------|----------|-------------|----------|---|
| Single-Family | # OF SALES    | 0        | 2           | 0.0%     | _ |
|               | SALES VOLUME  | \$0      | \$6,050,000 | -        |   |
|               | AVERAGE PRICE | \$0      | \$3,025,000 | -        |   |
|               | AVERAGE DOM   | 0        | 177         | -        |   |

### Monthly Sales



### Monthly Total Sales Volume



# COMPASS



Compass makes no representations or warranties, express or implied, with respect to future market conditions or prices of residential product at the time the subject property or any competitive property is complete and ready for occupancy or with respect to any report, study, finding, recommendation or other information provided by Compass herein. Moreover, no warranty, express or implied, is made or should be assumed regarding the accuracy, adequacy, completeness, legality, reliability, merchantability or fitness for a particular purpose of any information, in part or whole, contained herein. All material is presented with the understanding that Compass shall not be deemed to provide legal, accounting or other professional services. This is not intended to solicit the purch