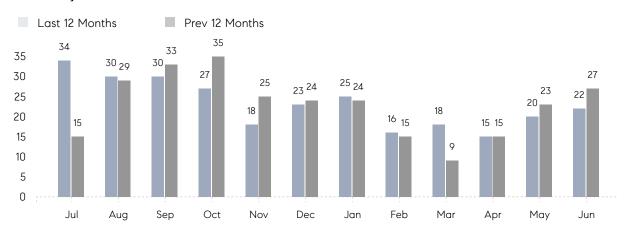

June 2022

# Port Washington Market Insights

# Port Washington

NASSAU, JUNE 2022

## **Property Statistics**

|               |               | Jun 2022     | Jun 2021     | % Change |  |
|---------------|---------------|--------------|--------------|----------|--|
| Single-Family | # OF SALES    | 22           | 27           | -18.5%   |  |
|               | SALES VOLUME  | \$25,640,013 | \$28,399,500 | -9.7%    |  |
|               | AVERAGE PRICE | \$1,165,455  | \$1,051,833  | 10.8%    |  |
|               | AVERAGE DOM   | 34           | 53           | -35.8%   |  |

### Monthly Sales



### Monthly Total Sales Volume



# COMPASS



Compass makes no representations or warranties, express or implied, with respect to future market conditions or prices of residential product at the time the subject property or any competitive property is complete and ready for occupancy or with respect to any report, study, finding, recommendation or other information provided by Compass herein. Moreover, no warranty, express or implied, is made or should be assumed regarding the accuracy, adequacy, completeness, legality, reliability, merchantability or fitness for a particular purpose of any information, in part or whole, contained herein. All material is presented with the understanding that Compass shall not be deemed to provide legal, accounting or other professional services. This is