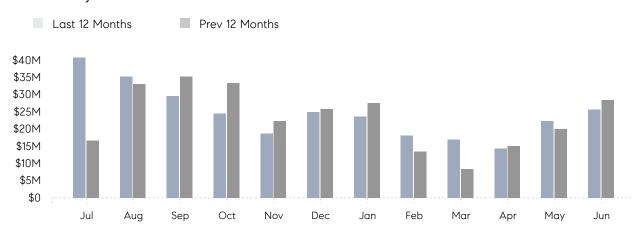

June 2022

# Port Washington Market Insights

# Port Washington

NASSAU, JUNE 2022

## **Property Statistics**

|               |               | Jun 2022     | Jun 2021     | % Change |  |
|---------------|---------------|--------------|--------------|----------|--|
| Single-Family | # OF SALES    | 22           | 27           | -18.5%   |  |
|               | SALES VOLUME  | \$25,640,013 | \$28,399,500 | -9.7%    |  |
|               | AVERAGE PRICE | \$1,165,455  | \$1,051,833  | 10.8%    |  |
|               | AVERAGE DOM   | 34           | 53           | -35.8%   |  |

### Monthly Sales



### Monthly Total Sales Volume



# COMPASS



Compass makes no representations or warranties, express or implied, with respect to future market conditions or prices of residential product at the time the subject property or any competitive property is complete and ready for occupancy or with respect to any report, study, finding, recommendation or other information provided by Compass herein. Moreover, no warranty, express or implied, is made or should be assumed regarding the accuracy, adequacy, completeness, legality, reliability, merchantability or fitness for a particular purpose of any information, in part or whole, contained herein. All material is presented with the understanding that Compass shall not be deemed to provide legal, accounting or other professional services. This is not intended to solicit the purch