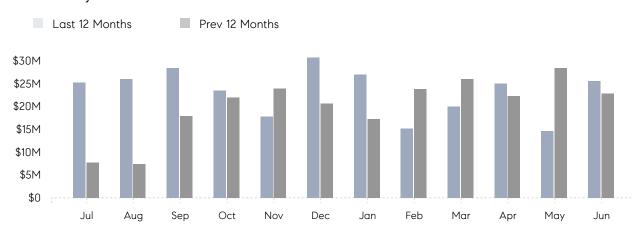

### Monthly Total Sales Volume

## **Property Statistics**

|               |               | Jun 2022     | Jun 2021     | % Change |  |
|---------------|---------------|--------------|--------------|----------|--|
| Single-Family | # OF SALES    | 32           | 31           | 3.2%     |  |
|               | SALES VOLUME  | \$25,585,999 | \$22,785,000 | 12.3%    |  |
|               | AVERAGE PRICE | \$799,562    | \$735,000    | 8.8%     |  |
|               | AVERAGE DOM   | 33           | 55           | -40.0%   |  |