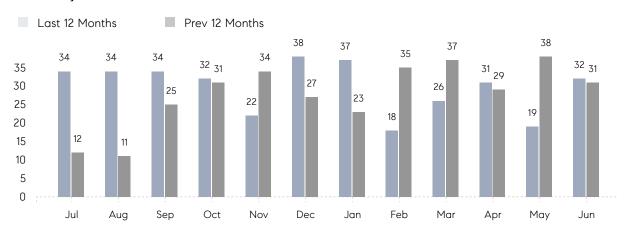

### Monthly Sales

## **Property Statistics**

|               |               | Jun 2022     | Jun 2021     | % Change |  |
|---------------|---------------|--------------|--------------|----------|--|
| Single-Family | # OF SALES    | 32           | 31           | 3.2%     |  |
|               | SALES VOLUME  | \$25,585,999 | \$22,785,000 | 12.3%    |  |
|               | AVERAGE PRICE | \$799,562    | \$735,000    | 8.8%     |  |
|               | AVERAGE DOM   | 33           | 55           | -40.0%   |  |