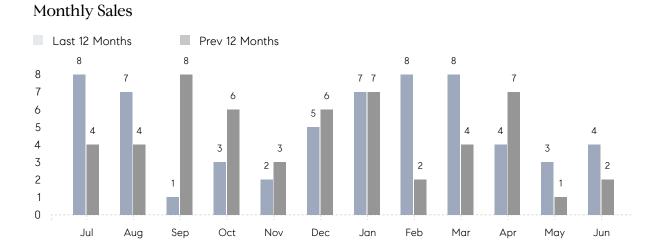

## **Property Statistics**

|               |               | Jun 2022    | Jun 2021    | % Change |  |
|---------------|---------------|-------------|-------------|----------|--|
| Single-Family | # OF SALES    | 4           | 2           | 100.0%   |  |
|               | SALES VOLUME  | \$8,258,000 | \$5,025,000 | 64.3%    |  |
|               | AVERAGE PRICE | \$2,064,500 | \$2,512,500 | -17.8%   |  |
|               | AVERAGE DOM   | 83          | 68          | 22.1%    |  |