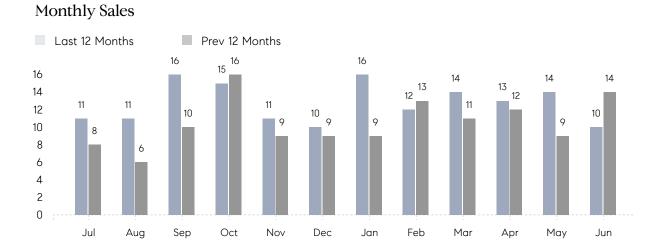

## **Property Statistics**

|               |               | Jun 2022    | Jun 2021    | % Change |
|---------------|---------------|-------------|-------------|----------|
| Single-Family | # OF SALES    | 10          | 14          | -28.6%   |
|               | SALES VOLUME  | \$8,187,000 | \$9,544,000 | -14.2%   |
|               | AVERAGE PRICE | \$818,700   | \$681,714   | 20.1%    |
|               | AVERAGE DOM   | 27          | 53          | -49.1%   |