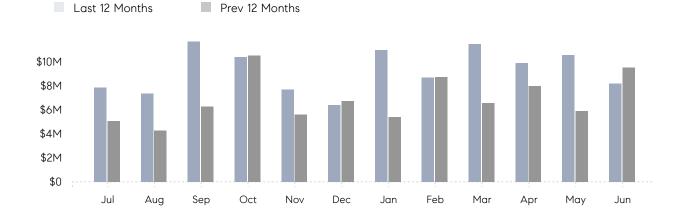

## **Property Statistics**

|               |               | Jun 2022    | Jun 2021    | % Change |
|---------------|---------------|-------------|-------------|----------|
| Single-Family | # OF SALES    | 10          | 14          | -28.6%   |
|               | SALES VOLUME  | \$8,187,000 | \$9,544,000 | -14.2%   |
|               | AVERAGE PRICE | \$818,700   | \$681,714   | 20.1%    |
|               | AVERAGE DOM   | 27          | 53          | -49.1%   |

## Monthly Total Sales Volume

COMPASS

 $\sim$   $\sim$   $\sim$   $\sim$   $\sim$ / / / / / / / //// | | | | | / ------

Compass makes no representations or warranties, express or implied, with respect to future market conditions or prices of residential product at the time the subject property or any competitive property is complete and ready for occupancy or with respect to any report, study, finding, recommendation or other information provided by Compass herein. Moreover, no warranty, express or implied, is made or should be assumed regarding the accuracy, adequacy, completeness, legality, reliability, merchantability or fitness for a particular purpose of any information, in part or whole, contained herein. All material is presented with the understanding that Compass shall not be deemed to provide legal, accounting or other professional services. This is not intended to solicit the purchase or sale of any property. Any and all such warranties are hereby expressly disclaimed. Equal Housing Opportunity.