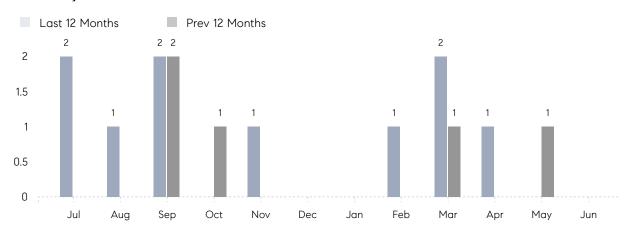

June 2022

# Matinecock Market Insights

## Matinecock

NASSAU, JUNE 2022

### **Property Statistics**

|               |               | Jun 2022 | Jun 2021 | % Change |  |
|---------------|---------------|----------|----------|----------|--|
| Single-Family | # OF SALES    | 0        | 0        | 0.0%     |  |
|               | SALES VOLUME  | \$0      | \$0      | -        |  |
|               | AVERAGE PRICE | \$0      | \$0      | -        |  |
|               | AVERAGE DOM   | 0        | 0        | -        |  |

### Monthly Sales



### Monthly Total Sales Volume



# COMPASS



Compass makes no representations or warranties, express or implied, with respect to future market conditions or prices of residential product at the time the subject property or any competitive property is complete and ready for occupancy or with respect to any report, study, finding, recommendation or other information provided by Compass herein. Moreover, no warranty, express or implied, is made or should be assumed regarding the accuracy, adequacy, completeness, legality, reliability, merchantability or fitness for a particular purpose of any information, in part or whole, contained herein. All material is presented with the understanding that Compass shall not be deemed to provide legal, accounting or other professional services. This is