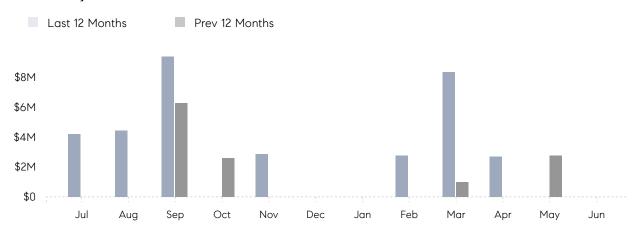

June 2022

# Matinecock Market Insights

## Matinecock

NASSAU, JUNE 2022

### **Property Statistics**

|               |               | Jun 2022 | Jun 2021 | % Change |  |
|---------------|---------------|----------|----------|----------|--|
| Single-Family | # OF SALES    | 0        | 0        | 0.0%     |  |
|               | SALES VOLUME  | \$0      | \$0      | -        |  |
|               | AVERAGE PRICE | \$0      | \$0      | -        |  |
|               | AVERAGE DOM   | 0        | 0        | -        |  |

### Monthly Sales



### Monthly Total Sales Volume



# COMPASS



Compass makes no representations or warranties, express or implied, with respect to future market conditions or prices of residential product at the time the subject property or any competitive property is complete and ready for occupancy or with respect to any report, study, finding, recommendation or other information provided by Compass herein. Moreover, no warranty, express or implied, is made or should be assumed regarding the accuracy, adequacy, completeness, legality, reliability, merchantability or fitness for a particular purpose of any information, in part or whole, contained herein. All material is presented with the understanding that Compass shall not be deemed to provide legal, accounting or other professional services. This is not intended to solicit the purch