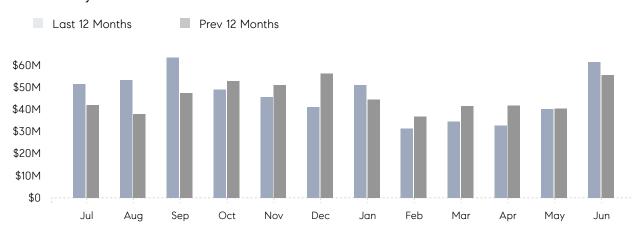

## **Property Statistics**

|               |               | Jun 2022     | Jun 2021     | % Change |  |
|---------------|---------------|--------------|--------------|----------|--|
| Single-Family | # OF SALES    | 83           | 85           | -2.4%    |  |
|               | SALES VOLUME  | \$61,477,267 | \$55,529,565 | 10.7%    |  |
|               | AVERAGE PRICE | \$740,690    | \$653,289    | 13.4%    |  |
|               | AVERAGE DOM   | 31           | 43           | -27.9%   |  |

### Monthly Total Sales Volume