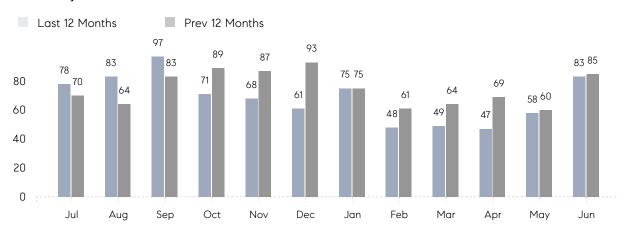

## **Property Statistics**

|               |               | Jun 2022     | Jun 2021     | % Change |  |
|---------------|---------------|--------------|--------------|----------|--|
| Single-Family | # OF SALES    | 83           | 85           | -2.4%    |  |
|               | SALES VOLUME  | \$61,477,267 | \$55,529,565 | 10.7%    |  |
|               | AVERAGE PRICE | \$740,690    | \$653,289    | 13.4%    |  |
|               | AVERAGE DOM   | 31           | 43           | -27.9%   |  |

### Monthly Sales