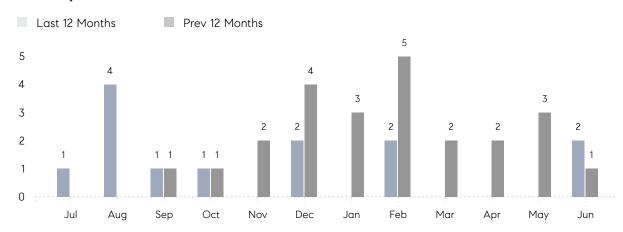

### Monthly Sales

## **Property Statistics**

|               |               | Jun 2022    | Jun 2021  | % Change |  |
|---------------|---------------|-------------|-----------|----------|--|
| Single-Family | # OF SALES    | 2           | 1         | 100.0%   |  |
|               | SALES VOLUME  | \$2,185,000 | \$850,000 | 157.1%   |  |
|               | AVERAGE PRICE | \$1,092,500 | \$850,000 | 28.5%    |  |
|               | AVERAGE DOM   | 189         | 42        | 350.0%   |  |