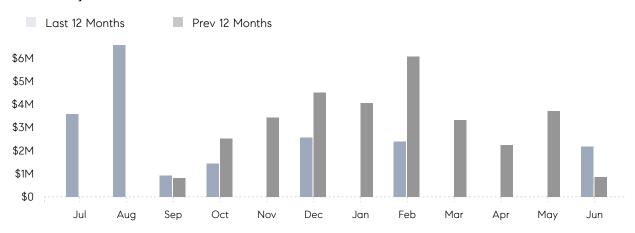

### Monthly Total Sales Volume

## **Property Statistics**

|               |               | Jun 2022    | Jun 2021  | % Change |  |
|---------------|---------------|-------------|-----------|----------|--|
| Single-Family | # OF SALES    | 2           | 1         | 100.0%   |  |
|               | SALES VOLUME  | \$2,185,000 | \$850,000 | 157.1%   |  |
|               | AVERAGE PRICE | \$1,092,500 | \$850,000 | 28.5%    |  |
|               | AVERAGE DOM   | 189         | 42        | 350.0%   |  |