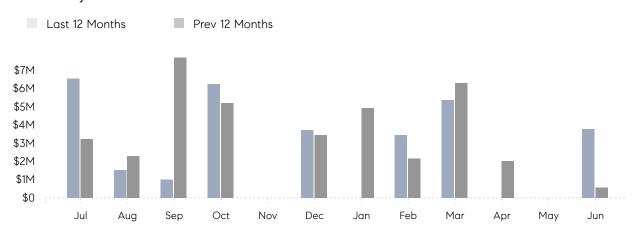

#### Monthly Total Sales Volume

### **Property Statistics**

|               |               | Jun 2022    | Jun 2021  | % Change |  |
|---------------|---------------|-------------|-----------|----------|--|
| Single-Family | # OF SALES    | 3           | 1         | 200.0%   |  |
|               | SALES VOLUME  | \$3,779,000 | \$575,000 | 557.2%   |  |
|               | AVERAGE PRICE | \$1,259,667 | \$575,000 | 119.1%   |  |
|               | AVERAGE DOM   | 66          | 70        | -5.7%    |  |