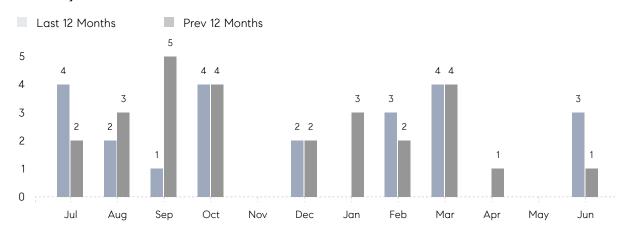

#### Monthly Sales

### **Property Statistics**

|               |               | Jun 2022    | Jun 2021  | % Change |  |
|---------------|---------------|-------------|-----------|----------|--|
| Single-Family | # OF SALES    | 3           | 1         | 200.0%   |  |
|               | SALES VOLUME  | \$3,779,000 | \$575,000 | 557.2%   |  |
|               | AVERAGE PRICE | \$1,259,667 | \$575,000 | 119.1%   |  |
|               | AVERAGE DOM   | 66          | 70        | -5.7%    |  |