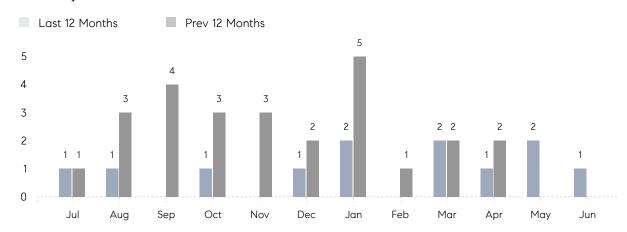

June 2022

# Laurel Market Insights

## Laurel

NORTH FORK, JUNE 2022

### **Property Statistics**

|               |               | Jun 2022    | Jun 2021 | % Change |  |
|---------------|---------------|-------------|----------|----------|--|
| Single-Family | # OF SALES    | 1           | 0        | 0.0%     |  |
|               | SALES VOLUME  | \$2,850,000 | \$0      | -        |  |
|               | AVERAGE PRICE | \$2,850,000 | \$0      | -        |  |
|               | AVERAGE DOM   | 16          | 0        | _        |  |

#### Monthly Sales



#### Monthly Total Sales Volume



# COMPASS



Compass makes no representations or warranties, express or implied, with respect to future market conditions or prices of residential product at the time the subject property or any competitive property is complete and ready for occupancy or with respect to any report, study, finding, recommendation or other information provided by Compass herein. Moreover, no warranty, express or implied, is made or should be assumed regarding the accuracy, adequacy, completeness, legality, reliability, merchantability or fitness for a particular purpose of any information, in part or whole, contained herein. All material is presented with the understanding that Compass shall not be deemed to provide legal, accounting or other professional services. This i