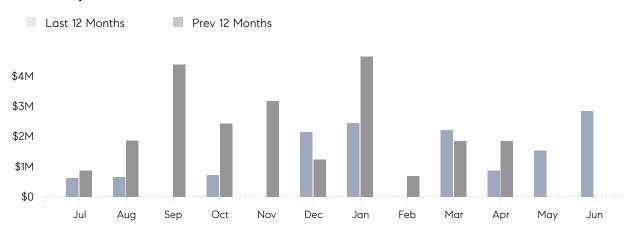

June 2022

# Laurel Market Insights

## Laurel

NORTH FORK, JUNE 2022

### **Property Statistics**

|               |               | Jun 2022    | Jun 2021 | % Change |  |
|---------------|---------------|-------------|----------|----------|--|
| Single-Family | # OF SALES    | 1           | 0        | 0.0%     |  |
|               | SALES VOLUME  | \$2,850,000 | \$0      | -        |  |
|               | AVERAGE PRICE | \$2,850,000 | \$0      | -        |  |
|               | AVERAGE DOM   | 16          | 0        | _        |  |

#### Monthly Sales



#### Monthly Total Sales Volume



# COMPASS



Compass makes no representations or warranties, express or implied, with respect to future market conditions or prices of residential product at the time the subject property or any competitive property is complete and ready for occupancy or with respect to any report, study, finding, recommendation or other information provided by Compass herein. Moreover, no warranty, express or implied, is made or should be assumed regarding the accuracy, adequacy, completeness, legality, reliability, merchantability or fitness for a particular purpose of any information, in part or whole, contained herein. All material is presented with the understanding that Compass shall not be deemed to provide legal, accounting or other professional services. This is not intended to solicit the purch