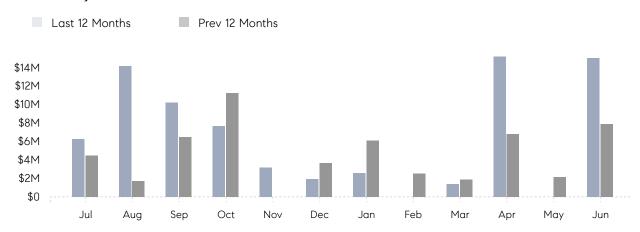

### Monthly Total Sales Volume

### **Property Statistics**

|               |               | Jun 2022     | Jun 2021    | % Change |  |
|---------------|---------------|--------------|-------------|----------|--|
| Single-Family | # OF SALES    | 5            | 3           | 66.7%    |  |
|               | SALES VOLUME  | \$15,035,500 | \$7,888,000 | 90.6%    |  |
|               | AVERAGE PRICE | \$3,007,100  | \$2,629,333 | 14.4%    |  |
|               | AVERAGE DOM   | 100          | 117         | -14.5%   |  |