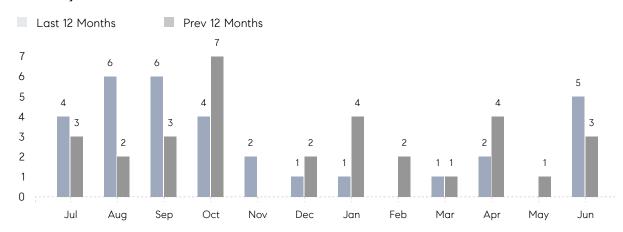

### Monthly Sales

### **Property Statistics**

|               |               | Jun 2022     | Jun 2021    | % Change |  |
|---------------|---------------|--------------|-------------|----------|--|
| Single-Family | # OF SALES    | 5            | 3           | 66.7%    |  |
|               | SALES VOLUME  | \$15,035,500 | \$7,888,000 | 90.6%    |  |
|               | AVERAGE PRICE | \$3,007,100  | \$2,629,333 | 14.4%    |  |
|               | AVERAGE DOM   | 100          | 117         | -14.5%   |  |