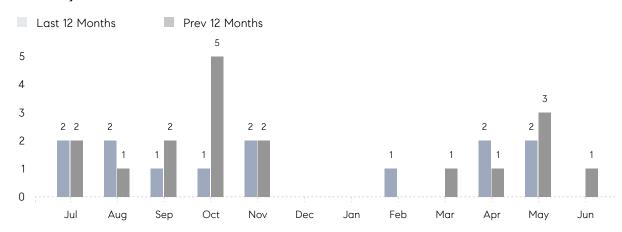

June 2022

# Lattingtown Market Insights

# Lattingtown

NASSAU, JUNE 2022

## **Property Statistics**

|               |               | Jun 2022 | Jun 2021    | % Change |  |
|---------------|---------------|----------|-------------|----------|--|
| Single-Family | # OF SALES    | 0        | 1           | 0.0%     |  |
|               | SALES VOLUME  | \$0      | \$6,100,000 | -        |  |
|               | AVERAGE PRICE | \$0      | \$6,100,000 | -        |  |
|               | AVERAGE DOM   | 0        | 329         | -        |  |

### Monthly Sales



### Monthly Total Sales Volume



# COMPASS



Compass makes no representations or warranties, express or implied, with respect to future market conditions or prices of residential product at the time the subject property or any competitive property is complete and ready for occupancy or with respect to any report, study, finding, recommendation or other information provided by Compass herein. Moreover, no warranty, express or implied, is made or should be assumed regarding the accuracy, adequacy, completeness, legality, reliability, merchantability or fitness for a particular purpose of any information, in part or whole, contained herein. All material is presented with the understanding that Compass shall not be deemed to provide legal, accounting or other professional services. This is