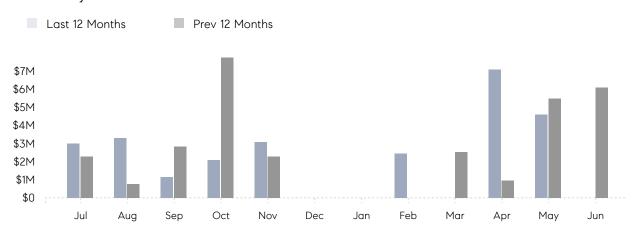

June 2022

# Lattingtown Market Insights

# Lattingtown

NASSAU, JUNE 2022

## **Property Statistics**

|               |               | Jun 2022 | Jun 2021    | % Change |  |
|---------------|---------------|----------|-------------|----------|--|
| Single-Family | # OF SALES    | 0        | 1           | 0.0%     |  |
|               | SALES VOLUME  | \$0      | \$6,100,000 | -        |  |
|               | AVERAGE PRICE | \$0      | \$6,100,000 | -        |  |
|               | AVERAGE DOM   | 0        | 329         | -        |  |

### Monthly Sales



### Monthly Total Sales Volume



# COMPASS



Compass makes no representations or warranties, express or implied, with respect to future market conditions or prices of residential product at the time the subject property or any competitive property is complete and ready for occupancy or with respect to any report, study, finding, recommendation or other information provided by Compass herein. Moreover, no warranty, express or implied, is made or should be assumed regarding the accuracy, adequacy, completeness, legality, reliability, merchantability or fitness for a particular purpose of any information, in part or whole, contained herein. All material is presented with the understanding that Compass shall not be deemed to provide legal, accounting or other professional services. This is not intended to solicit the purch