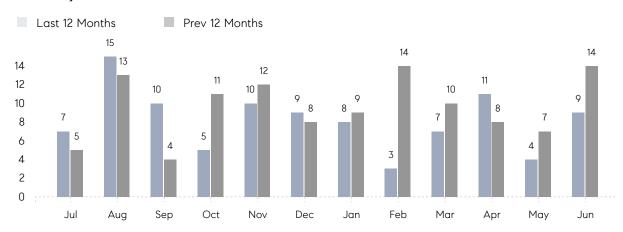

#### Monthly Sales

### **Property Statistics**

|               |               | Jun 2022    | Jun 2021    | % Change |  |
|---------------|---------------|-------------|-------------|----------|--|
| Single-Family | # OF SALES    | 9           | 14          | -35.7%   |  |
|               | SALES VOLUME  | \$5,840,000 | \$9,690,500 | -39.7%   |  |
|               | AVERAGE PRICE | \$648,889   | \$692,179   | -6.3%    |  |
|               | AVERAGE DOM   | 96          | 60          | 60.0%    |  |