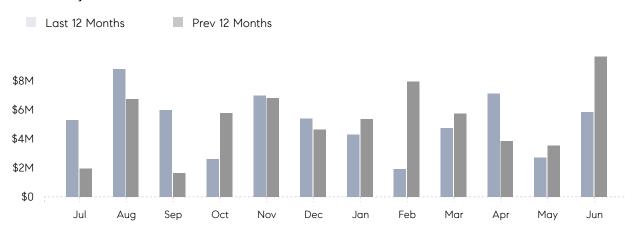

#### Monthly Total Sales Volume

### **Property Statistics**

|               |               | Jun 2022    | Jun 2021    | % Change |  |
|---------------|---------------|-------------|-------------|----------|--|
| Single-Family | # OF SALES    | 9           | 14          | -35.7%   |  |
|               | SALES VOLUME  | \$5,840,000 | \$9,690,500 | -39.7%   |  |
|               | AVERAGE PRICE | \$648,889   | \$692,179   | -6.3%    |  |
|               | AVERAGE DOM   | 96          | 60          | 60.0%    |  |