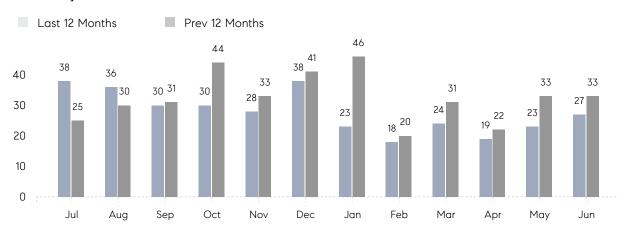

### Monthly Sales

## **Property Statistics**

|               |               | Jun 2022     | Jun 2021     | % Change |  |
|---------------|---------------|--------------|--------------|----------|--|
| Single-Family | # OF SALES    | 27           | 33           | -18.2%   |  |
|               | SALES VOLUME  | \$15,390,062 | \$17,077,500 | -9.9%    |  |
|               | AVERAGE PRICE | \$570,002    | \$517,500    | 10.1%    |  |
|               | AVERAGE DOM   | 54           | 54           | 0.0%     |  |