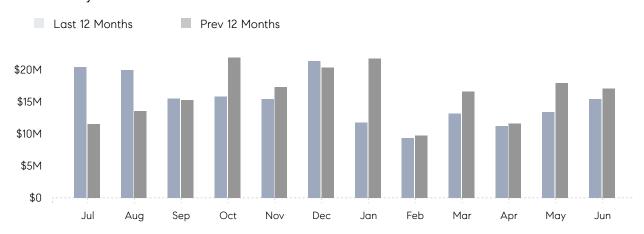

### Monthly Total Sales Volume

## **Property Statistics**

|               |               | Jun 2022     | Jun 2021     | % Change |  |
|---------------|---------------|--------------|--------------|----------|--|
| Single-Family | # OF SALES    | 27           | 33           | -18.2%   |  |
|               | SALES VOLUME  | \$15,390,062 | \$17,077,500 | -9.9%    |  |
|               | AVERAGE PRICE | \$570,002    | \$517,500    | 10.1%    |  |
|               | AVERAGE DOM   | 54           | 54           | 0.0%     |  |